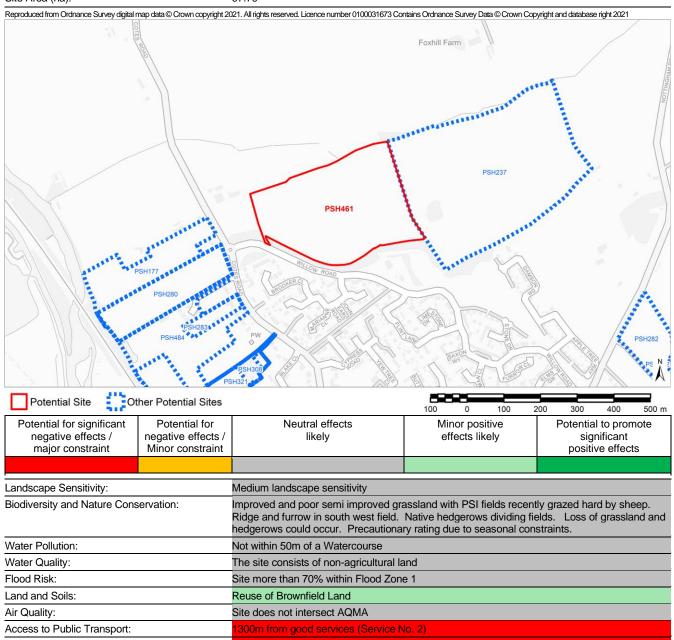

ndary School:                   | 1200m - 3200m to a Secondary School                                            |
| Access to Convenience Store:                  | Over 1200m Distance to a Food Shop / Supermarket                               |
| Access to Leisure Facilities:                 | Within 800m or 2 or 3 facilities                                               |
| Loss of Land Safeguarded for Minerals:        | Site not within MSA                                                            |



| AECOM Site ID:       | AECOM276             |
|----------------------|----------------------|
| Charnwood Site ID:   | PSH461               |
| Settlement Location: | Barrow upon Soar     |
| Site Address:        | Land off Willow Road |
| Site Area (ha):      | 97.79                |



| Suitable area for wind generation overlaps with site                                                                                                                                                                                            |
|-------------------------------------------------------------------------------------------------------------------------------------------------------------------------------------------------------------------------------------------------|
| Over 300m to nearest listed building (Strancliffe Hall). Site is also 265m from locally listed chapel/cemetery at Cotes Road/ However, full screening offered by multiple rows of buildings and trees; hence, effects are likely to be neutral. |
| Neutral effects