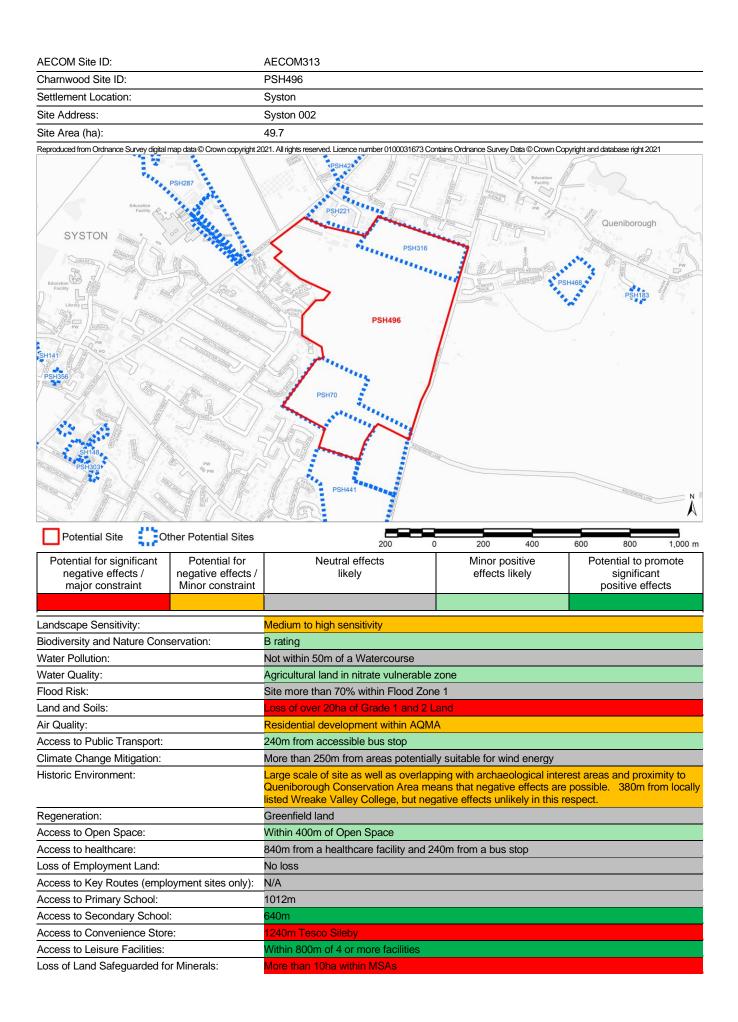

| 0       200       400         Minor positive effects likely       effects likely         Image: state of the state o | Potential to promote<br>significant<br>positive effects                    |





| Charnwood Site ID:<br>Settlement Location:<br>Site Address:<br>Site Area (ha):<br>Reproduced from Ordnance Survey digital ma                                                                                                                 |                                                         | SH4                                                                                                                                                                                                                                                                                                                                                                                                                          |