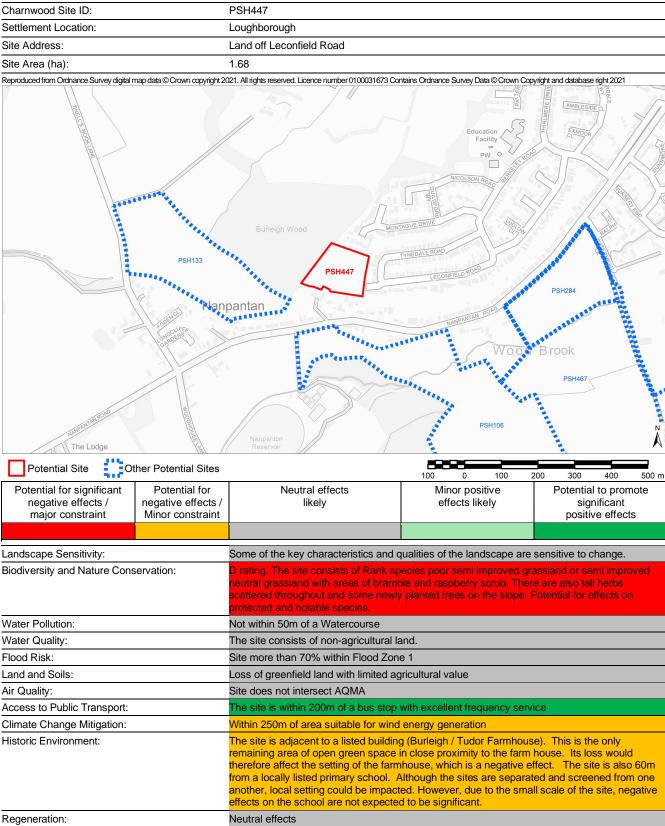

ent More than 1600m to a Primary School                                     | effects likely<br>qualities of the landscape are<br>grassland of some biodiversi<br>e 1<br>tile land.<br>vith limited frequency service<br>energy generation<br>of the Wreake conservation at<br>till be large areas of open co<br>ffects ought to be avoidable<br>at more than 2km from a GP | significant<br>positive effects<br>e sensitive to change.<br>ty value.<br>ty value.                               |



| AECOM Site ID:       | AECOM256                 |
|----------------------|--------------------------|
| Charnwood Site ID:   | PSH447                   |
| Settlement Location: | Loughborough             |
| Site Address:        | Land off Leconfield Road |
|                      |                          |





| Regeneration:                                 | Neutral enects                                                                 |
|-----------------------------------------------|--------------------------------------------------------------------------------|
| Access to Open Space:                         | Within 400m of Open Space                                                      |
| Access to healthcare:                         | <800m to a Public Transport Stop, but more than 2km from a GP or Health Centre |
| Loss of Employment Land:                      | No loss of employment land                                                     |
| Access to Key Routes (employment sites only): | N/A Housing Development                                                        |
| Access to