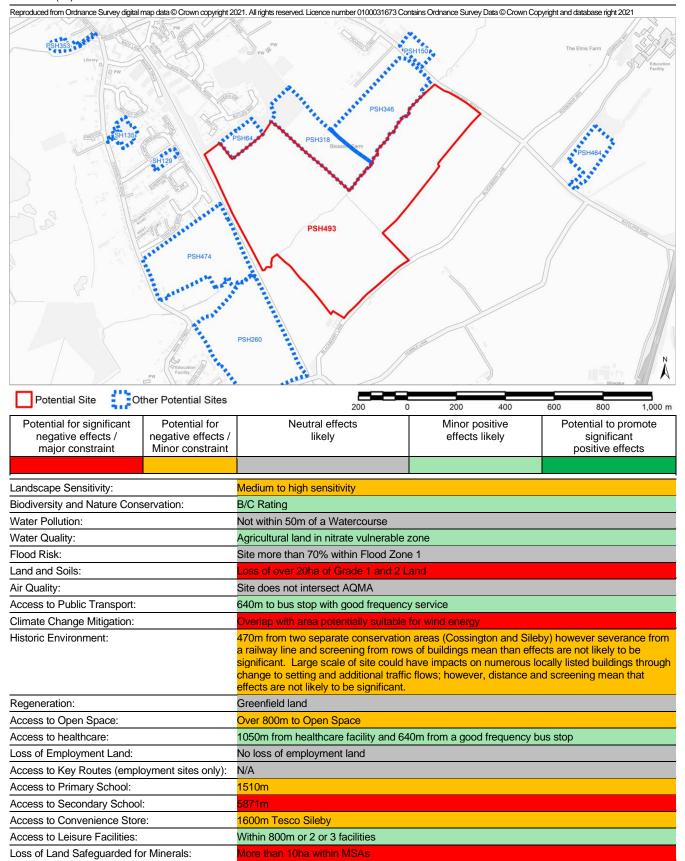

|
| Access to Secondary School:                   | 4415m                                                                          |
| Access to Convenience Store:                  | 342m Co Op Rothley                                                             |
| Access to Leisure Facilities:                 | Within 800m of 4 or more facilities                                            |

Mixed brownfield and greenfield

Loss of Land Safeguarded for Minerals: Yes - Up to 10ha within MSA

Regeneration:

| AECOM Site ID:       | AECOM299 |  |
|----------------------|----------|--|
| Charnwood Site ID:   | PSH493   |  |
| Settlement Location: | Sileby   |  |
| Site Address:        | Sileby   |  |
| Site Area (ha):      | 45.16    |  |



| AECOM Site ID: