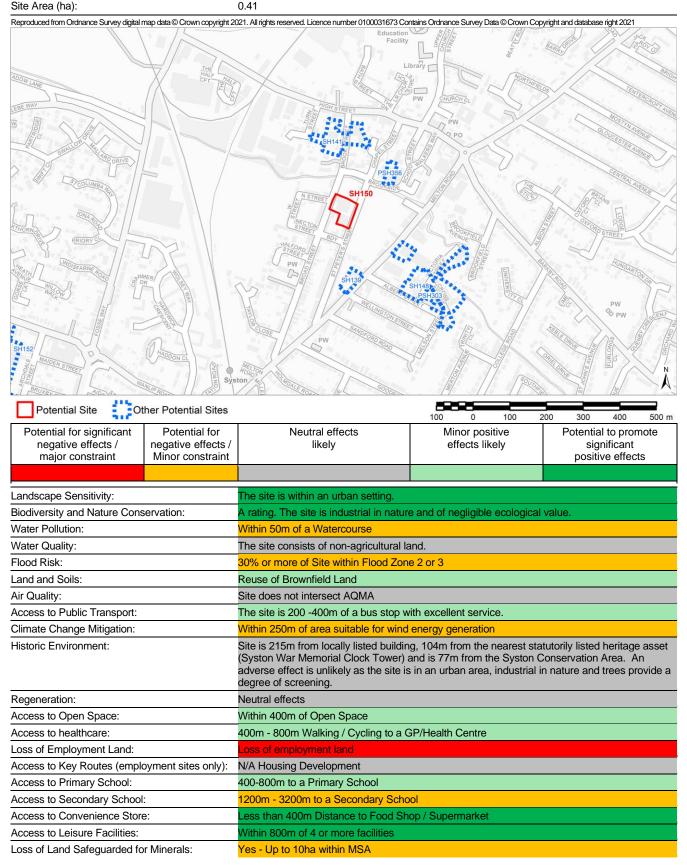

| AECOM Site ID:                                                                  |                                                         | AECOM110                                                                                                                                                                                                                                                                                                                                                                                                                                                                                                                                                                                                                                                                                                                                                                                                                                                                                                                                                                                                                                                                                                                                                                                                                                                                                                                                                                                                                                                                                                                                                                                                                                                                                                                                                                                                                                                                                                                                                                                                                                                                                                                                                                                                                                                                                                                                                                                                                                                                                                                                                                                                                                                                                                                                                                                                                                                                                                                                                                                                                                   |                                               |                                                         |
|---------------------------------------------------------------------------------|---------------------------------------------------------|--------------------------------------------------------------------------------------------------------------------------------------------------------------------------------------------------------------------------------------------------------------------------------------------------------------------------------------------------------------------------------------------------------------------------------------------------------------------------------------------------------------------------------------------------------------------------------------------------------------------------------------------------------------------------------------------------------------------------------------------------------------------------------------------------------------------------------------------------------------------------------------------------------------------------------------------------------------------------------------------------------------------------------------------------------------------------------------------------------------------------------------------------------------------------------------------------------------------------------------------------------------------------------------------------------------------------------------------------------------------------------------------------------------------------------------------------------------------------------------------------------------------------------------------------------------------------------------------------------------------------------------------------------------------------------------------------------------------------------------------------------------------------------------------------------------------------------------------------------------------------------------------------------------------------------------------------------------------------------------------------------------------------------------------------------------------------------------------------------------------------------------------------------------------------------------------------------------------------------------------------------------------------------------------------------------------------------------------------------------------------------------------------------------------------------------------------------------------------------------------------------------------------------------------------------------------------------------------------------------------------------------------------------------------------------------------------------------------------------------------------------------------------------------------------------------------------------------------------------------------------------------------------------------------------------------------------------------------------------------------------------------------------------------------|-----------------------------------------------|---------------------------------------------------------|
| Charnwood Site ID:                                                              |                                                         | PSH392                                                                                                                                                                                                                                                                                                                                                                                                                                                                                                                                                                                                                                                                                                                                                                                                                                                                                                                                                                                                                                                                                                                                                                                                                                                                                                                                                                                                                                                                                                                                                                                                                                                                                                                                                                                                                                                                                                                                                                                                                                                                                                                                                                                                                                                                                                                                                                                                                                                                                                                                                                                                                                                                                                                                                                                                                                                                                                                                                                                                                                     |                                               |                                                         |
| Settlement Location:                                                            |                                                         | Barrow upon Soar                                                                                                                                                                                                                                                                                                                                                                                                                                                                                                                                                                                                                                                                                                                                                                                                                                                                                                                                                                                                                                                                                                                                                                                                                                                                                                                                                                                                                                                                                                                                                                                                                                                                                                                                                                                                                                                                                                                                                                                                                                                                                                                                                                                                                                                                                                                                                                                                                                                                                                                                                                                                                                                                                                                                                                                                                                                                                                                                                                                                                           |                                               |                                                         |
| Site Address:                                                                   |                                                         | Land off Melton Road                                                                                                                                                                                                                                                                                                                                                                                                                                                                                                                                                                                                                                                                                                                                                                                                                                                                                                                                                                                                                                                                                                                                                                                                                                                                                                                                                                                                                                                                                                                                                                                                                                                                                                                                                                                                                                                                                                                                                                                                                                                                                                                                                                                                                                                                                                                                                                                                                                                                                                                                                                                                                                                                                                                                                                                                                                                                                                                                                                                                                       |                                               |                                                         |
| Site Area (ha):                                                                 |                                                         | 6.35                                                                                                                                                                                                                                                                                                                                                                                                                                                                                                                                                                                                                                                                                                                                                                                                                                                                                                                                                                                                                                                                                                                                                                                                                                                                                                                                                                                                                                                                                                                                                                                                                                                                                                                                                                                                                                                                                                                                                                                                                                                                                                                                                                                                                                                                                                                                                                                                                                                                                                                                                                                                                                                                                                                                                                                                                                                                                                                                                                                                                                       |                                               |                                                         |
| Reproduced from Ordnance Survey digital                                         | map data © Crown copyright 2                            | 021. All rights reserved. Licence number 0100031673 Co                                                                                                                                                                                                                                                                                                                                                                                                                                                                                                                                                                                                                                                                                                                                                                                                                                                                                                                                                                                                                                                                                                                                                                                                                                                                                                                                                                                                                                                                                                                                                                                                                                                                                                                                                                                                                                                                                                                                                                                                                                                                                                                                                                                                                                                                                                                                                                                                                                                                                                                                                                                                                                                                                                                                                                                                                                                                                                                                                                                     | ontains Ordnance Survey Data © Crown Copyrigh | nt and database right 2021                              |
| PW<br>PW<br>PW<br>PW<br>PW<br>PW<br>PW<br>PW<br>PW<br>PW<br>PW<br>PW<br>PW<br>P | PSH282                                                  | PSH410<br>PSH342<br>PSH342<br>PSH392<br>PSH392<br>PSH392<br>PSH392<br>PSH392<br>PSH392<br>PSH392<br>PSH392<br>PSH392<br>PSH392<br>PSH392<br>PSH392<br>PSH392<br>PSH392<br>PSH392<br>PSH392<br>PSH392<br>PSH392<br>PSH392<br>PSH392<br>PSH392<br>PSH392<br>PSH392<br>PSH392<br>PSH392<br>PSH392<br>PSH392<br>PSH392<br>PSH392<br>PSH392<br>PSH392<br>PSH392<br>PSH392<br>PSH392<br>PSH392<br>PSH392<br>PSH392<br>PSH392<br>PSH392<br>PSH392<br>PSH392<br>PSH392<br>PSH392<br>PSH392<br>PSH392<br>PSH392<br>PSH392<br>PSH392<br>PSH392<br>PSH392<br>PSH392<br>PSH392<br>PSH392<br>PSH392<br>PSH392<br>PSH392<br>PSH392<br>PSH392<br>PSH392<br>PSH392<br>PSH392<br>PSH392<br>PSH392<br>PSH392<br>PSH392<br>PSH392<br>PSH392<br>PSH392<br>PSH392<br>PSH392<br>PSH392<br>PSH392<br>PSH392<br>PSH392<br>PSH392<br>PSH392<br>PSH392<br>PSH392<br>PSH392<br>PSH392<br>PSH392<br>PSH392<br>PSH392<br>PSH392<br>PSH392<br>PSH392<br>PSH392<br>PSH392<br>PSH392<br>PSH392<br>PSH392<br>PSH392<br>PSH392<br>PSH392<br>PSH392<br>PSH392<br>PSH392<br>PSH392<br>PSH392<br>PSH392<br>PSH392<br>PSH392<br>PSH392<br>PSH392<br>PSH392<br>PSH392<br>PSH392<br>PSH392<br>PSH392<br>PSH392<br>PSH392<br>PSH392<br>PSH392<br>PSH392<br>PSH392<br>PSH392<br>PSH392<br>PSH392<br>PSH392<br>PSH392<br>PSH392<br>PSH392<br>PSH392<br>PSH392<br>PSH392<br>PSH392<br>PSH392<br>PSH392<br>PSH392<br>PSH392<br>PSH392<br>PSH392<br>PSH392<br>PSH392<br>PSH392<br>PSH392<br>PSH392<br>PSH392<br>PSH392<br>PSH392<br>PSH392<br>PSH392<br>PSH392<br>PSH392<br>PSH392<br>PSH392<br>PSH392<br>PSH392<br>PSH392<br>PSH392<br>PSH392<br>PSH392<br>PSH392<br>PSH392<br>PSH392<br>PSH392<br>PSH392<br>PSH392<br>PSH392<br>PSH392<br>PSH392<br>PSH392<br>PSH392<br>PSH392<br>PSH392<br>PSH392<br>PSH392<br>PSH392<br>PSH392<br>PSH392<br>PSH392<br>PSH392<br>PSH392<br>PSH392<br>PSH392<br>PSH392<br>PSH392<br>PSH392<br>PSH392<br>PSH392<br>PSH392<br>PSH392<br>PSH392<br>PSH392<br>PSH392<br>PSH392<br>PSH392<br>PSH392<br>PSH392<br>PSH392<br>PSH392<br>PSH392<br>PSH392<br>PSH392<br>PSH392<br>PSH392<br>PSH392<br>PSH392<br>PSH392<br>PSH392<br>PSH392<br>PSH392<br>PSH392<br>PSH392<br>PSH392<br>PSH392<br>PSH392<br>PSH392<br>PSH392<br>PSH392<br>PSH392<br>PSH392<br>PSH392<br>PSH392<br>PSH392<br>PSH392<br>PSH392<br>PSH392<br>PSH392<br>PSH392<br>PSH392<br>PSH392<br>PSH392<br>PSH392<br>PSH392<br>PSH392<br>PSH392<br>PSH392<br>PSH392<br>PSH392<br>PSH392<br>PSH392<br>PSH392<br>PSH392<br>PSH392<br>PSH392<br>PSH392<br>PSH392<br>PSH392<br>PSH392<br>PSH392<br>PSH392<br>PSH392<br>PSH392<br>PSH392<br>PSH392<br>PSH392<br>PSH392<br>PSH392<br>PSH392<br>PSH392<br>PSH392<br>PSH392<br>PSH392<br>PSH392<br>PSH392<br>PSH392<br>PSH392<br>PSH392<br>PSH392<br>PSH392<br>PSH392<br>PSH392<br>PSH392<br>PSH392<br>PSH392<br>PSH392<br>PSH392<br>PSH392<br>PSH392<br>PSH392<br>PSH392<br>PSH392<br>PSH392<br>PSH392<br>PSH392<br>PSH392<br>PSH392<br>PSH392<br>PSH392<br>PSH392<br>PSH392<br>PSH392<br>PSH392<br>PSH392<br>PSH392<br>PSH392<br>PSH392<br>PSH392<br>PS | PSH391                                        | Barrow<br>Fields Farm                                   |
| Potential Site                                                                  | ther Potential Sites                                    | 0.4*                                                                                                                                                                                                                                                                                                                                                                                                                                                                                                                                                                                                                                                                                                                                                                                                                                                                                                                                                                                                                                                                                                                                                                                                                                                                                                                                                                                                                                                                                                                                                                                                                                                                                                                                                                                                                                                                                                                                                                                                                                                                                                                                                                                                                                                                                                                                                                                                                                                                                                                                                                                                                                                                                                                                                                                                                                                                                                                                                                                                                                       |                                               | 300 400 500 m                                           |
| Potential for significant<br>negative effects /<br>major constraint             | Potential for<br>negative effects /<br>Minor constraint | Neutral effects<br>likely                                                                                                                                                                                                                                                                                                                                                                                                                                                                                                                                                                                                                                                                                                                                                                                                                                                                                                                                                                                                                                                                                                                                                                                                                                                                                                                                                                                                                                                                                                                                                                                                                                                                                                                                                                                                                                                                                                                                                                                                                                                                                                                                                                                                                                                                                                                                                                                                                                                                                                                                                                                                                                                                                                                                                                                                                                                                                                                                                                                                                  | Minor positive<br>effects likely              | Potential to promote<br>significant<br>positive effects |
|                                                                                 |                                                         |                                                                                                                                                                                                                                                                                                                                                                                                                                                                                                                                                                                                                                                                                                                                                                                                                                                                                                                                                                                                                                                                                                                                                                                                                                                                                                                                                                                                                                                                                                                                                                                                                                                                                                                                                                                                                                                                                                                                                                                                                                                                                                                                                                                                                                                                                                                                                                                                                                                                                                                                                                                                                                                                                                                                                                                                                                                                                                                                                                                                                                            |                                               |                                                         |
| Landscape Sensitivity:                                                          |                                                         | Some of the key characteristics and                                                                                                                                                                                                                                                                                                                                                                                                                                                                                                                                                                                                                                                                                                                                                                                                                                                                                                                                                                                                                                                                                                                                                                                                                                                                                                                                                                                                                                                                                                                                                                                                                                                                                                                                                                                                                                                                                                                                                                                                                                                                                                                                                                                                                                                                                                                                                                                                                                                                                                                                                                                                                                                                                                                                                                                                                                                                                                                                                                                                        | qualities of the landscape are set            | nsitive to change                                       |
| Biodiversity and Nature Cons                                                    | servation:                                              | B/C rating. Potential loss of grassland                                                                                                                                                                                                                                                                                                                                                                                                                                                                                                                                                                                                                                                                                                                                                                                                                                                                                                                                                                                                                                                                                                                                                                                                                                                                                                                                                                                                                                                                                                                                                                                                                                                                                                                                                                                                                                                                                                                                                                                                                                                                                                                                                                                                                                                                                                                                                                                                                                                                                                                                                                                                                                                                                                                                                                                                                                                                                                                                                                                                    | · · · · · · · · · · · · · · · · · · ·         | isitive to ondrige.                                     |
| Water Pollution:                                                                |                                                         | Not within 50m of a Watercourse                                                                                                                                                                                                                                                                                                                                                                                                                                                                                                                                                                                                                                                                                                                                                                                                                                                                                                                                                                                                                                                                                                                                                                                                                                                                                                                                                                                                                                                                                                                                                                                                                                                                                                                                                                                                                                                                                                                                                                                                                                                                                                                                                                                                                                                                                                                                                                                                                                                                                                                                                                                                                                                                                                                                                                                                                                                                                                                                                                                                            | a or anatom ocological value.                 |                                                         |
| Water Quality:                                                                  |                                                         | The site consists of non-agricultural I                                                                                                                                                                                                                                                                                                                                                                                                                                                                                                                                                                                                                                                                                                                                                                                                                                                                                                                                                                                                                                                                                                                                                                                                                                                                                                                                                                                                                                                                                                                                                                                                                                                                                                                                                                                                                                                                                                                                                                                                                                                                                                                                                                                                                                                                                                                                                                                                                                                                                                                                                                                                                                                                                                                                                                                                                                                                                                                                                                                                    | and.                                          |                                                         |
| Flood Risk:                                                                     |                                                         | Site more than 70% within Flood Zor                                                                                                                                                                                                                                                                                                                                                                                                                                                                                                                                                                                                                                                                                                                                                                                                                                                                                                                                                                                                                                                                                                                                                                                                                                                                                                                                                                                                                                                                                                                                                                                                                                                                                                                                                                                                                                                                                                                                                                                                                                                                                                                                                                                                                                                                                                                                                                                                                                                                                                                                                                                                                                                                                                                                                                                                                                                                                                                                                                                                        |                                               |                                                         |
| Land and Soils:                                                                 |                                                         | Loss of 6.35ha of best and most vers                                                                                                                                                                                                                                                                                                                                                                                                                                                                                                                                                                                                                                                                                                                                                                                                                                                                                                                                                                                                                                                                                                                                                                                                                                                                                                                                                                                                                                                                                                                                                                                                                                                                                                                                                                                                                                                                                                                                                                                                                                                                                                                                                                                                                                                                                                                                                                                                                                                                                                                                                                                                                                                                                                                                                                                                                                                                                                                                                                                                       |                                               |                                                         |
| Air Quality:                                                                    |                                                         | Site does not intersect AQMA                                                                                                                                                                                                                                                                                                                                                                                                                                                                                                                                                                                                                                                                                                                                                                                                                                                                                                                                                                                                                                                                                                                                                                                                                                                                                                                                                                                                                                                                                                                                                                                                                                                                                                                                                                                                                                                                                                                                                                                                                                                                                                                                                                                                                                                                                                                                                                                                                                                                                                                                                                                                                                                                                                                                                                                                                                                                                                                                                                                                               |                                               |                                                         |
| Access to Public Transport:                                                     |                                                         | The site is 400m - 800m from a bus s                                                                                                                                                                                                                                                                                                                                                                                                                                                                                                                                                                                                                                                                                                                                                                                                                                                                                                                                                                                                                                                                                                                                                                                                                                                                                                                                                                                                                                                                                                                                                                                                                                                                                                                                                                                                                                                                                                                                                                                                                                                                                                                                                                                                                                                                                                                                                                                                                                                                                                                                                                                                                                                                                                                                                                                                                                                                                                                                                                                                       | stop with good frequency service              |                                                         |
| Climate Change Mitigation:                                                      |                                                         | Suitable area for wind generation over                                                                                                                                                                                                                                                                                                                                                                                                                                                                                                                                                                                                                                                                                                                                                                                                                                                                                                                                                                                                                                                                                                                                                                                                                                                                                                                                                                                                                                                                                                                                                                                                                                                                                                                                                                                                                                                                                                                                                                                                                                                                                                                                                                                                                                                                                                                                                                                                                                                                                                                                                                                                                                                                                                                                                                                                                                                                                                                                                                                                     |                                               |                                                         |
| Historic Environment:                                                           |                                                         | There are no heritage assets (national negative effects are unlikely.                                                                                                                                                                                                                                                                                                                                                                                                                                                                                                                                                                                                                                                                                                                                                                                                                                                                                                                                                                                                                                                                                                                                                                                                                                                                                                                                                                                                                                                                                                                                                                                                                                                                                                                                                                                                                                                                                                                                                                                                                                                                                                                                                                                                                                                                                                                                                                                                                                                                                                                                                                                                                                                                                                                                                                                                                                                                                                                                                                      |                                               | proximity, and therefore                                |
| Regeneration:                                                                   |                                                         | Neutral effects                                                                                                                                                                                                                                                                                                                                                                                                                                                                                                                                                                                                                                                                                                                                                                                                                                                                                                                                                                                                                                                                                                                                                                                                                                                                                                                                                                                                                                                                                                                                                                                                                                                                                                                                                                                                                                                                                                                                                                                                                                                                                                                                                                                                                                                                                                                                                                                                                                                                                                                                                                                                                                                                                                                                                                                                                                                                                                                                                                                                                            |                                               |                                                         |
| Access to Open Space:                                                           |                                                         | Within 400m of Open Space                                                                                                                                                                                                                                                                                                                                                                                                                                                                                                                                                                                                                                                                                                                                                                                                                                                                                                                                                                                                                                                                                                                                                                                                                                                                                                                                                                                                                                                                                                                                                                                                                                                                                                                                                                                                                                                                                                                                                                                                                                                                                                                                                                                                                                                                                                                                                                                                                                                                                                                                                                                                                                                                                                                                                                                                                                                                                                                                                                                                                  |                                               |                                                         |
| Access to healthcare:                                                           |                                                         | 800m - 1200m Walking / Cycling to a                                                                                                                                                                                                                                                                                                                                                                                                                                                                                                                                                                                                                                                                                                                                                                                                                                                                                                                                                                                                                                                                                                                                                                                                                                                                                                                                                                                                                                                                                                                                                                                                                                                                                                                                                                                                                                                                                                                                                                                                                                                                                                                                                                                                                                                                                                                                                                                                                                                                                                                                                                                                                                                                                                                                                                                                                                                                                                                                                                                                        | GP/Health Centre                              |                                                         |
| Loss of Employment Land:                                                        |                                                         | No loss of employment land                                                                                                                                                                                                                                                                                                                                                                                                                                                                                                                                                                                                                                                                                                                                                                                                                                                                                                                                                                                                                                                                                                                                                                                                                                                                                                                                                                                                                                                                                                                                                                                                                                                                                                                                                                                                                                                                                                                                                                                                                                                                                                                                                                                                                                                                                                                                                                                                                                                                                                                                                                                                                                                                                                                                                                                                                                                                                                                                                                                                                 |                                               |                                                         |
| Access to Key Routes (empl                                                      | ovment sites only):                                     | N/A Housing Development                                                                                                                                                                                                                                                                                                                                                                                                                                                                                                                                                                                                                                                                                                                                                                                                                                                                                                                                                                                                                                                                                                                                                                                                                                                                                                                                                                                                                                                                                                                                                                                                                                                                                                                                                                                                                                                                                                                                                                                                                                                                                                                                                                                                                                                                                                                                                                                                                                                                                                                                                                                                                                                                                                                                                                                                                                                                                                                                                                                                                    |                                               |                                                         |
| Access to Primary School:                                                       | <u>, , , , , , , , , , , , , , , , , , , </u>           | 800-1200m to a Primary School                                                                                                                                                                                                                                                                                                                                                                                                                                                                                                                                                                                                                                                                                                                                                                                                                                                                                                                                                                                                                                                                                                                                                                                                                                                                                                                                                                                                                                                                                                                                                                                                                                                                                                                                                                                                                                                                                                                                                                                                                                                                                                                                                                                                                                                                                                                                                                                                                                                                                                                                                                                                                                                                                                                                                                                                                                                                                                                                                                                                              |                                               |                                                         |
| Access to Secondary Schoo                                                       | <br>l:                                                  | 1200m - 3200m to a Secondary Scho                                                                                                                                                                                                                                                                                                                                                                                                                                                                                                                                                                                                                                                                                                                                                                                                                                                                                                                                                                                                                                                                                                                                                                                                                                                                                                                                                                                                                                                                                                                                                                                                                                                                                                                                                                                                                                                                                                                                                                                                                                                                                                                                                                                                                                                                                                                                                                                                                                                                                                                                                                                                                                                                                                                                                                                                                                                                                                                                                                                                          | ool                                           |                                                         |
| Access to Convenience Stor                                                      |                                                         |                                                                                                                                                                                                                                                                                                                                                                                                                                                                                                                                                                                                                                                                                                                                                                                                                                                                                                                                                                                                                                                                                                                                                                                                                                                                                                                                                                                                                                                                                                                                                                                                                                                                                                                                                                                                                                                                                                                                                                                                                                                                                                                                                                                                                                                                                                                                                                                                                                                                                                                                                                                                                                                                                                                                                                                                                                                                                                                                                                                                                                            |                                               |                                                         |
|                                                                                 | e:                                                      | 800m - 1200m Distance to Food Sho                                                                                                                                                                                                                                                                                                                                                                                                                                                                                                                                                                                                                                                                                                                                                                                                                                                                                                                                                                                                                                                                                                                                                                                                                                                                                                                                                                                                                                                                                                                                                                                                                                                                                                                                                                                                                                                                                                                                                                                                                                                                                                                                                                                                                                                                                                                                                                                                                                                                                                                                                                                                                                                                                                                                                                                                                                                                                                                                                                                                          | p / Supermarket                               |                                                         |
| Access to Leisure Facilities:                                                   | e:                                                      | 800m - 1200m Distance to Food Sho<br>Within 800m of 4 or more facilities                                                                                                                                                                                                                                                                                                                                                                                                                                                                                                                                                                                                                                                                                                                                                                                                                                                                                                                                                                                                                                                                                                                                                                                                                                                                                                                                                                                                                                                                                                                                                                                                                                                                                                                                                                                                                                                                                                                                                                                                                                                                                                                                                                                                                                                                                                                                                                                                                                                                                                                                                                                                                                                                                                                                                                                                                                                                                                                                                                   | pp / Supermarket                              |                                                         |