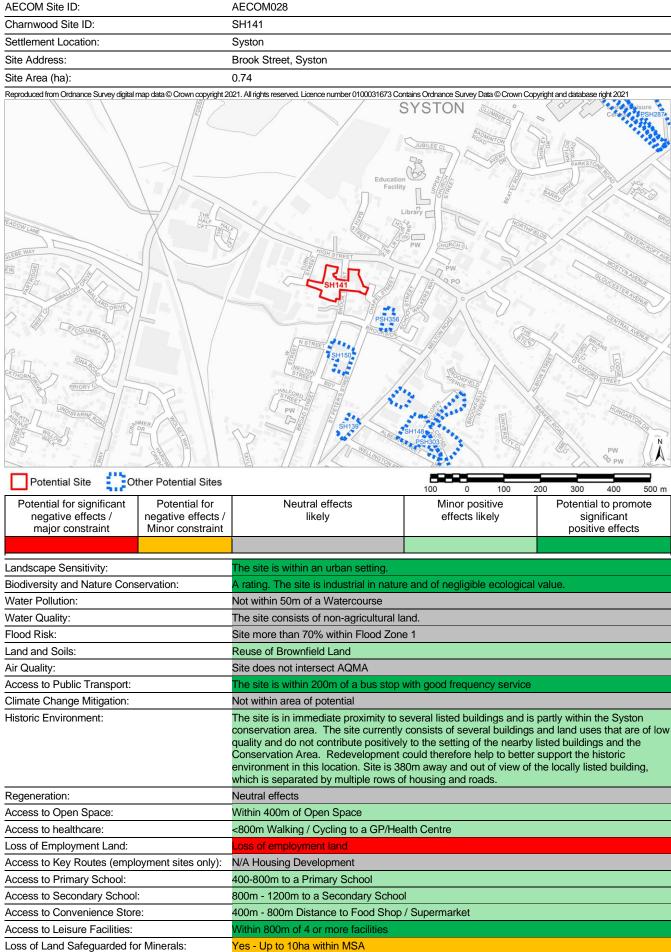

| AECOM Site ID:                                                                  |                                                         | AECOM110                                                                                                                                                                                                                                                                                                                                                                                                                                                                                                                                                                                                                                                                                                                                                                                                                                                                                                                                                                                                                                                                                                                                                                                                                                                                                                                                                                                                                                                                                                                                                                                                                                                                                                                                                                                                                                                                                                                                                                                                                                                                                                                                                                                                                                                                                                                                                                                                                                                                                                                                                                                                                                                                                                                                                                                                                                                                                                                                                                                                                                   |                                               |                                                         |
|---------------------------------------------------------------------------------|---------------------------------------------------------|--------------------------------------------------------------------------------------------------------------------------------------------------------------------------------------------------------------------------------------------------------------------------------------------------------------------------------------------------------------------------------------------------------------------------------------------------------------------------------------------------------------------------------------------------------------------------------------------------------------------------------------------------------------------------------------------------------------------------------------------------------------------------------------------------------------------------------------------------------------------------------------------------------------------------------------------------------------------------------------------------------------------------------------------------------------------------------------------------------------------------------------------------------------------------------------------------------------------------------------------------------------------------------------------------------------------------------------------------------------------------------------------------------------------------------------------------------------------------------------------------------------------------------------------------------------------------------------------------------------------------------------------------------------------------------------------------------------------------------------------------------------------------------------------------------------------------------------------------------------------------------------------------------------------------------------------------------------------------------------------------------------------------------------------------------------------------------------------------------------------------------------------------------------------------------------------------------------------------------------------------------------------------------------------------------------------------------------------------------------------------------------------------------------------------------------------------------------------------------------------------------------------------------------------------------------------------------------------------------------------------------------------------------------------------------------------------------------------------------------------------------------------------------------------------------------------------------------------------------------------------------------------------------------------------------------------------------------------------------------------------------------------------------------------|-----------------------------------------------|---------------------------------------------------------|
| Charnwood Site ID:                                                              |                                                         | PSH392                                                                                                                                                                                                                                                                                                                                                                                                                                                                                                                                                                                                                                                                                                                                                                                                                                                                                                                                                                                                                                                                                                                                                                                                                                                                                                                                                                                                                                                                                                                                                                                                                                                                                                                                                                                                                                                                                                                                                                                                                                                                                                                                                                                                                                                                                                                                                                                                                                                                                                                                                                                                                                                                                                                                                                                                                                                                                                                                                                                                                                     |                                               |                                                         |
| Settlement Location:                                                            |                                                         | Barrow upon Soar                                                                                                                                                                                                                                                                                                                                                                                                                                                                                                                                                                                                                                                                                                                                                                                                                                                                                                                                                                                                                                                                                                                                                                                                                                                                                                                                                                                                                                                                                                                                                                                                                                                                                                                                                                                                                                                                                                                                                                                                                                                                                                                                                                                                                                                                                                                                                                                                                                                                                                                                                                                                                                                                                                                                                                                                                                                                                                                                                                                                                           |                                               |                                                         |
| Site Address:                                                                   |                                                         | Land off Melton Road                                                                                                                                                                                                                                                                                                                                                                                                                                                                                                                                                                                                                                                                                                                                                                                                                                                                                                                                                                                                                                                                                                                                                                                                                                                                                                                                                                                                                                                                                                                                                                                                                                                                                                                                                                                                                                                                                                                                                                                                                                                                                                                                                                                                                                                                                                                                                                                                                                                                                                                                                                                                                                                                                                                                                                                                                                                                                                                                                                                                                       |                                               |                                                         |
| Site Area (ha):                                                                 |                                                         | 6.35                                                                                                                                                                                                                                                                                                                                                                                                                                                                                                                                                                                                                                                                                                                                                                                                                                                                                                                                                                                                                                                                                                                                                                                                                                                                                                                                                                                                                                                                                                                                                                                                                                                                                                                                                                                                                                                                                                                                                                                                                                                                                                                                                                                                                                                                                                                                                                                                                                                                                                                                                                                                                                                                                                                                                                                                                                                                                                                                                                                                                                       |                                               |                                                         |
| Reproduced from Ordnance Survey digital                                         | map data © Crown copyright 2                            | 021. All rights reserved. Licence number 0100031673 Co                                                                                                                                                                                                                                                                                                                                                                                                                                                                                                                                                                                                                                                                                                                                                                                                                                                                                                                                                                                                                                                                                                                                                                                                                                                                                                                                                                                                                                                                                                                                                                                                                                                                                                                                                                                                                                                                                                                                                                                                                                                                                                                                                                                                                                                                                                                                                                                                                                                                                                                                                                                                                                                                                                                                                                                                                                                                                                                                                                                     | ontains Ordnance Survey Data © Crown Copyrigh | nt and database right 2021                              |
| PW<br>PW<br>PW<br>PW<br>PW<br>PW<br>PW<br>PW<br>PW<br>PW<br>PW<br>PW<br>PW<br>P | PSH282                                                  | PSH410<br>PSH342<br>PSH342<br>PSH392<br>PSH392<br>PSH392<br>PSH392<br>PSH392<br>PSH392<br>PSH392<br>PSH392<br>PSH392<br>PSH392<br>PSH392<br>PSH392<br>PSH392<br>PSH392<br>PSH392<br>PSH392<br>PSH392<br>PSH392<br>PSH392<br>PSH392<br>PSH392<br>PSH392<br>PSH392<br>PSH392<br>PSH392<br>PSH392<br>PSH392<br>PSH392<br>PSH392<br>PSH392<br>PSH392<br>PSH392<br>PSH392<br>PSH392<br>PSH392<br>PSH392<br>PSH392<br>PSH392<br>PSH392<br>PSH392<br>PSH392<br>PSH392<br>PSH392<br>PSH392<br>PSH392<br>PSH392<br>PSH392<br>PSH392<br>PSH392<br>PSH392<br>PSH392<br>PSH392<br>PSH392<br>PSH392<br>PSH392<br>PSH392<br>PSH392<br>PSH392<br>PSH392<br>PSH392<br>PSH392<br>PSH392<br>PSH392<br>PSH392<br>PSH392<br>PSH392<br>PSH392<br>PSH392<br>PSH392<br>PSH392<br>PSH392<br>PSH392<br>PSH392<br>PSH392<br>PSH392<br>PSH392<br>PSH392<br>PSH392<br>PSH392<br>PSH392<br>PSH392<br>PSH392<br>PSH392<br>PSH392<br>PSH392<br>PSH392<br>PSH392<br>PSH392<br>PSH392<br>PSH392<br>PSH392<br>PSH392<br>PSH392<br>PSH392<br>PSH392<br>PSH392<br>PSH392<br>PSH392<br>PSH392<br>PSH392<br>PSH392<br>PSH392<br>PSH392<br>PSH392<br>PSH392<br>PSH392<br>PSH392<br>PSH392<br>PSH392<br>PSH392<br>PSH392<br>PSH392<br>PSH392<br>PSH392<br>PSH392<br>PSH392<br>PSH392<br>PSH392<br>PSH392<br>PSH392<br>PSH392<br>PSH392<br>PSH392<br>PSH392<br>PSH392<br>PSH392<br>PSH392<br>PSH392<br>PSH392<br>PSH392<br>PSH392<br>PSH392<br>PSH392<br>PSH392<br>PSH392<br>PSH392<br>PSH392<br>PSH392<br>PSH392<br>PSH392<br>PSH392<br>PSH392<br>PSH392<br>PSH392<br>PSH392<br>PSH392<br>PSH392<br>PSH392<br>PSH392<br>PSH392<br>PSH392<br>PSH392<br>PSH392<br>PSH392<br>PSH392<br>PSH392<br>PSH392<br>PSH392<br>PSH392<br>PSH392<br>PSH392<br>PSH392<br>PSH392<br>PSH392<br>PSH392<br>PSH392<br>PSH392<br>PSH392<br>PSH392<br>PSH392<br>PSH392<br>PSH392<br>PSH392<br>PSH392<br>PSH392<br>PSH392<br>PSH392<br>PSH392<br>PSH392<br>PSH392<br>PSH392<br>PSH392<br>PSH392<br>PSH392<br>PSH392<br>PSH392<br>PSH392<br>PSH392<br>PSH392<br>PSH392<br>PSH392<br>PSH392<br>PSH392<br>PSH392<br>PSH392<br>PSH392<br>PSH392<br>PSH392<br>PSH392<br>PSH392<br>PSH392<br>PSH392<br>PSH392<br>PSH392<br>PSH392<br>PSH392<br>PSH392<br>PSH392<br>PSH392<br>PSH392<br>PSH392<br>PSH392<br>PSH392<br>PSH392<br>PSH392<br>PSH392<br>PSH392<br>PSH392<br>PSH392<br>PSH392<br>PSH392<br>PSH392<br>PSH392<br>PSH392<br>PSH392<br>PSH392<br>PSH392<br>PSH392<br>PSH392<br>PSH392<br>PSH392<br>PSH392<br>PSH392<br>PSH392<br>PSH392<br>PSH392<br>PSH392<br>PSH392<br>PSH392<br>PSH392<br>PSH392<br>PSH392<br>PSH392<br>PSH392<br>PSH392<br>PSH392<br>PSH392<br>PSH392<br>PSH392<br>PSH392<br>PSH392<br>PSH392<br>PSH392<br>PSH392<br>PSH392<br>PSH392<br>PSH392<br>PSH392<br>PSH392<br>PSH392<br>PSH392<br>PSH392<br>PSH392<br>PSH392<br>PSH392<br>PSH392<br>PSH392<br>PSH392<br>PSH392<br>PSH392<br>PSH392<br>PSH392<br>PSH392<br>PSH392<br>PSH392<br>PSH392<br>PSH392<br>PSH392<br>PSH392<br>PSH392<br>PSH392<br>PSH392<br>PSH392<br>PSH392<br>PSH392<br>PSH392<br>PSH392<br>PSH392<br>PSH392<br>PS | PSH391                                        | Barrow<br>Fields Farm                                   |
| Potential Site                                                                  | ther Potential Sites                                    | 0.4*                                                                                                                                                                                                                                                                                                                                                                                                                                                                                                                                                                                                                                                                                                                                                                                                                                                                                                                                                                                                                                                                                                                                                                                                                                                                                                                                                                                                                                                                                                                                                                                                                                                                                                                                                                                                                                                                                                                                                                                                                                                                                                                                                                                                                                                                                                                                                                                                                                                                                                                                                                                                                                                                                                                                                                                                                                                                                                                                                                                                                                       |                                               | 300 400 500 m                                           |
| Potential for significant<br>negative effects /<br>major constraint             | Potential for<br>negative effects /<br>Minor constraint | Neutral effects<br>likely                                                                                                                                                                                                                                                                                                                                                                                                                                                                                                                                                                                                                                                                                                                                                                                                                                                                                                                                                                                                                                                                                                                                                                                                                                                                                                                                                                                                                                                                                                                                                                                                                                                                                                                                                                                                                                                                                                                                                                                                                                                                                                                                                                                                                                                                                                                                                                                                                                                                                                                                                                                                                                                                                                                                                                                                                                                                                                                                                                                                                  | Minor positive<br>effects likely              | Potential to promote<br>significant<br>positive effects |
|                                                                                 |                                                         |                                                                                                                                                                                                                                                                                                                                                                                                                                                                                                                                                                                                                                                                                                                                                                                                                                                                                                                                                                                                                                                                                                                                                                                                                                                                                                                                                                                                                                                                                                                                                                                                                                                                                                                                                                                                                                                                                                                                                                                                                                                                                                                                                                                                                                                                                                                                                                                                                                                                                                                                                                                                                                                                                                                                                                                                                                                                                                                                                                                                                                            |                                               |                                                         |
| Landscape Sensitivity:                                                          |                                                         | Some of the key characteristics and                                                                                                                                                                                                                                                                                                                                                                                                                                                                                                                                                                                                                                                                                                                                                                                                                                                                                                                                                                                                                                                                                                                                                                                                                                                                                                                                                                                                                                                                                                                                                                                                                                                                                                                                                                                                                                                                                                                                                                                                                                                                                                                                                                                                                                                                                                                                                                                                                                                                                                                                                                                                                                                                                                                                                                                                                                                                                                                                                                                                        | qualities of the landscape are set            | nsitive to change                                       |
| Biodiversity and Nature Cons                                                    | servation:                                              | B/C rating. Potential loss of grassland                                                                                                                                                                                                                                                                                                                                                                                                                                                                                                                                                                                                                                                                                                                                                                                                                                                                                                                                                                                                                                                                                                                                                                                                                                                                                                                                                                                                                                                                                                                                                                                                                                                                                                                                                                                                                                                                                                                                                                                                                                                                                                                                                                                                                                                                                                                                                                                                                                                                                                                                                                                                                                                                                                                                                                                                                                                                                                                                                                                                    | · · · · · · · · · · · · · · · · · · ·         | isitive to ondrige.                                     |
| Water Pollution:                                                                |                                                         | Not within 50m of a Watercourse                                                                                                                                                                                                                                                                                                                                                                                                                                                                                                                                                                                                                                                                                                                                                                                                                                                                                                                                                                                                                                                                                                                                                                                                                                                                                                                                                                                                                                                                                                                                                                                                                                                                                                                                                                                                                                                                                                                                                                                                                                                                                                                                                                                                                                                                                                                                                                                                                                                                                                                                                                                                                                                                                                                                                                                                                                                                                                                                                                                                            | a or anatom ocological value.                 |                                                         |
| Water Quality:                                                                  |                                                         | The site consists of non-agricultural I                                                                                                                                                                                                                                                                                                                                                                                                                                                                                                                                                                                                                                                                                                                                                                                                                                                                                                                                                                                                                                                                                                                                                                                                                                                                                                                                                                                                                                                                                                                                                                                                                                                                                                                                                                                                                                                                                                                                                                                                                                                                                                                                                                                                                                                                                                                                                                                                                                                                                                                                                                                                                                                                                                                                                                                                                                                                                                                                                                                                    | and.                                          |                                                         |
| Flood Risk:                                                                     |                                                         | Site more than 70% within Flood Zor                                                                                                                                                                                                                                                                                                                                                                                                                                                                                                                                                                                                                                                                                                                                                                                                                                                                                                                                                                                                                                                                                                                                                                                                                                                                                                                                                                                                                                                                                                                                                                                                                                                                                                                                                                                                                                                                                                                                                                                                                                                                                                                                                                                                                                                                                                                                                                                                                                                                                                                                                                                                                                                                                                                                                                                                                                                                                                                                                                                                        |                                               |                                                         |
| Land and Soils:                                                                 |                                                         | Loss of 6.35ha of best and most vers                                                                                                                                                                                                                                                                                                                                                                                                                                                                                                                                                                                                                                                                                                                                                                                                                                                                                                                                                                                                                                                                                                                                                                                                                                                                                                                                                                                                                                                                                                                                                                                                                                                                                                                                                                                                                                                                                                                                                                                                                                                                                                                                                                                                                                                                                                                                                                                                                                                                                                                                                                                                                                                                                                                                                                                                                                                                                                                                                                                                       |                                               |                                                         |
| Air Quality:                                                                    |                                                         | Site does not intersect AQMA                                                                                                                                                                                                                                                                                                                                                                                                                                                                                                                                                                                                                                                                                                                                                                                                                                                                                                                                                                                                                                                                                                                                                                                                                                                                                                                                                                                                                                                                                                                                                                                                                                                                                                                                                                                                                                                                                                                                                                                                                                                                                                                                                                                                                                                                                                                                                                                                                                                                                                                                                                                                                                                                                                                                                                                                                                                                                                                                                                                                               |                                               |                                                         |
| Access to Public Transport:                                                     |                                                         | The site is 400m - 800m from a bus s                                                                                                                                                                                                                                                                                                                                                                                                                                                                                                                                                                                                                                                                                                                                                                                                                                                                                                                                                                                                                                                                                                                                                                                                                                                                                                                                                                                                                                                                                                                                                                                                                                                                                                                                                                                                                                                                                                                                                                                                                                                                                                                                                                                                                                                                                                                                                                                                                                                                                                                                                                                                                                                                                                                                                                                                                                                                                                                                                                                                       | stop with good frequency service              |                                                         |
| Climate Change Mitigation:                                                      |                                                         | Suitable area for wind generation over                                                                                                                                                                                                                                                                                                                                                                                                                                                                                                                                                                                                                                                                                                                                                                                                                                                                                                                                                                                                                                                                                                                                                                                                                                                                                                                                                                                                                                                                                                                                                                                                                                                                                                                                                                                                                                                                                                                                                                                                                                                                                                                                                                                                                                                                                                                                                                                                                                                                                                                                                                                                                                                                                                                                                                                                                                                                                                                                                                                                     |                                               |                                                         |
| Historic Environment:                                                           |                                                         | There are no heritage assets (national negative effects are unlikely.                                                                                                                                                                                                                                                                                                                                                                                                                                                                                                                                                                                                                                                                                                                                                                                                                                                                                                                                                                                                                                                                                                                                                                                                                                                                                                                                                                                                                                                                                                                                                                                                                                                                                                                                                                                                                                                                                                                                                                                                                                                                                                                                                                                                                                                                                                                                                                                                                                                                                                                                                                                                                                                                                                                                                                                                                                                                                                                                                                      |                                               | proximity, and therefore                                |
| Regeneration:                                                                   |                                                         | Neutral effects                                                                                                                                                                                                                                                                                                                                                                                                                                                                                                                                                                                                                                                                                                                                                                                                                                                                                                                                                                                                                                                                                                                                                                                                                                                                                                                                                                                                                                                                                                                                                                                                                                                                                                                                                                                                                                                                                                                                                                                                                                                                                                                                                                                                                                                                                                                                                                                                                                                                                                                                                                                                                                                                                                                                                                                                                                                                                                                                                                                                                            |                                               |                                                         |
| Access to Open Space:                                                           |                                                         | Within 400m of Open Space                                                                                                                                                                                                                                                                                                                                                                                                                                                                                                                                                                                                                                                                                                                                                                                                                                                                                                                                                                                                                                                                                                                                                                                                                                                                                                                                                                                                                                                                                                                                                                                                                                                                                                                                                                                                                                                                                                                                                                                                                                                                                                                                                                                                                                                                                                                                                                                                                                                                                                                                                                                                                                                                                                                                                                                                                                                                                                                                                                                                                  |                                               |                                                         |
| Access to healthcare:                                                           |                                                         | 800m - 1200m Walking / Cycling to a                                                                                                                                                                                                                                                                                                                                                                                                                                                                                                                                                                                                                                                                                                                                                                                                                                                                                                                                                                                                                                                                                                                                                                                                                                                                                                                                                                                                                                                                                                                                                                                                                                                                                                                                                                                                                                                                                                                                                                                                                                                                                                                                                                                                                                                                                                                                                                                                                                                                                                                                                                                                                                                                                                                                                                                                                                                                                                                                                                                                        | GP/Health Centre                              |                                                         |
| Loss of Employment Land:                                                        |                                                         | No loss of employment land                                                                                                                                                                                                                                                                                                                                                                                                                                                                                                                                                                                                                                                                                                                                                                                                                                                                                                                                                                                                                                                                                                                                                                                                                                                                                                                                                                                                                                                                                                                                                                                                                                                                                                                                                                                                                                                                                                                                                                                                                                                                                                                                                                                                                                                                                                                                                                                                                                                                                                                                                                                                                                                                                                                                                                                                                                                                                                                                                                                                                 |                                               |                                                         |
| Access to Key Routes (empl                                                      | ovment sites only):                                     | N/A Housing Development                                                                                                                                                                                                                                                                                                                                                                                                                                                                                                                                                                                                                                                                                                                                                                                                                                                                                                                                                                                                                                                                                                                                                                                                                                                                                                                                                                                                                                                                                                                                                                                                                                                                                                                                                                                                                                                                                                                                                                                                                                                                                                                                                                                                                                                                                                                                                                                                                                                                                                                                                                                                                                                                                                                                                                                                                                                                                                                                                                                                                    |                                               |                                                         |
| Access to Primary School:                                                       | <u>, , , , , , , , , , , , , , , , , , , </u>           | 800-1200m to a Primary School                                                                                                                                                                                                                                                                                                                                                                                                                                                                                                                                                                                                                                                                                                                                                                                                                                                                                                                                                                                                                                                                                                                                                                                                                                                                                                                                                                                                                                                                                                                                                                                                                                                                                                                                                                                                                                                                                                                                                                                                                                                                                                                                                                                                                                                                                                                                                                                                                                                                                                                                                                                                                                                                                                                                                                                                                                                                                                                                                                                                              |                                               |                                                         |
| Access to Secondary Schoo                                                       | <br>l:                                                  | 1200m - 3200m to a Secondary Scho                                                                                                                                                                                                                                                                                                                                                                                                                                                                                                                                                                                                                                                                                                                                                                                                                                                                                                                                                                                                                                                                                                                                                                                                                                                                                                                                                                                                                                                                                                                                                                                                                                                                                                                                                                                                                                                                                                                                                                                                                                                                                                                                                                                                                                                                                                                                                                                                                                                                                                                                                                                                                                                                                                                                                                                                                                                                                                                                                                                                          | ool                                           |                                                         |
| Access to Convenience Stor                                                      |                                                         |                                                                                                                                                                                                                                                                                                                                                                                                                                                                                                                                                                                                                                                                                                                                                                                                                                                                                                                                                                                                                                                                                                                                                                                                                                                                                                                                                                                                                                                                                                                                                                                                                                                                                                                                                                                                                                                                                                                                                                                                                                                                                                                                                                                                                                                                                                                                                                                                                                                                                                                                                                                                                                                                                                                                                                                                                                                                                                                                                                                                                                            |                                               |                                                         |
|                                                                                 | e:                                                      | 800m - 1200m Distance to Food Sho                                                                                                                                                                                                                                                                                                                                                                                                                                                                                                                                                                                                                                                                                                                                                                                                                                                                                                                                                                                                                                                                                                                                                                                                                                                                                                                                                                                                                                                                                                                                                                                                                                                                                                                                                                                                                                                                                                                                                                                                                                                                                                                                                                                                                                                                                                                                                                                                                                                                                                                                                                                                                                                                                                                                                                                                                                                                                                                                                                                                          | p / Supermarket                               |                                                         |
| Access to Leisure Facilities:                                                   | e:                                                      | 800m - 1200m Distance to Food Sho<br>Within 800m of 4 or more facilities                                                                                                                                                                                                                                                                                                                                                                                                                                                                                                                                                                                                                                                                                                                                                                                                                                                                                                                                                                                                                                                                                                                                                                                                                                                                                                                                                                                                                                                                                                                                                                                                                                                                                                                                                                                                                                                                                                                                                                                                                                                                                                                                                                                                                                                                                                                                                                                                                                                                                                                                                                                                                                                                                                                                                                                                                                                                                                                                                                   | pp / Supermarket                              |                                                         |