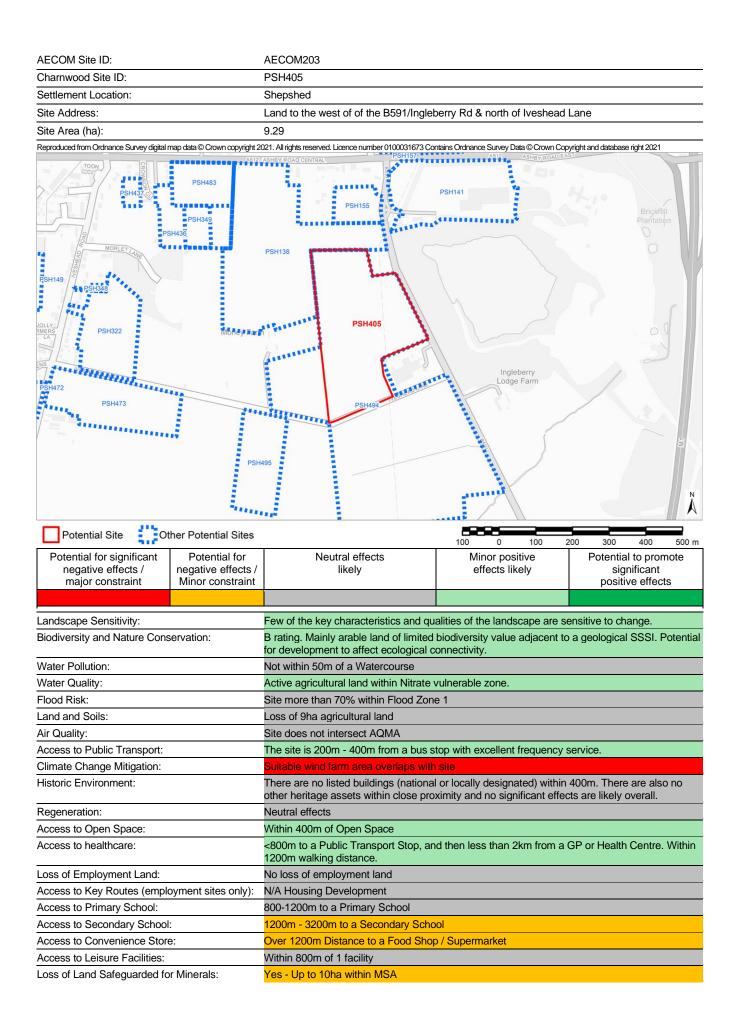

| effects likely ualities of the landscape are poor semi improved grasslar cent land contains uncommo hern boundary is adjacent to for the loss of LWS and supp ecies poor semi improved lan tivity. ulnerable zone. 1 e land. op with excellent frequency s site Om and the closest is Fenny he site is also over 1200m fr ponument. This is screened by ffect on its setting is also unl ening and the small scale of pite the large scale of the site d then less than 2km from a for pite the large scale of the site | significant<br>positive effects<br>sensitive to change.<br>Ind with a LWS within the site<br>on plant species<br>Delackbrook Hill Farm LWS<br>porting habitat, impact on<br>nd. there is also potential for<br>additional for<br>service.                  |



| L DORDWOOD SITE U.Y.                                                                                                                                                                                                                                                                                                                            |                                                         | DCI 1407