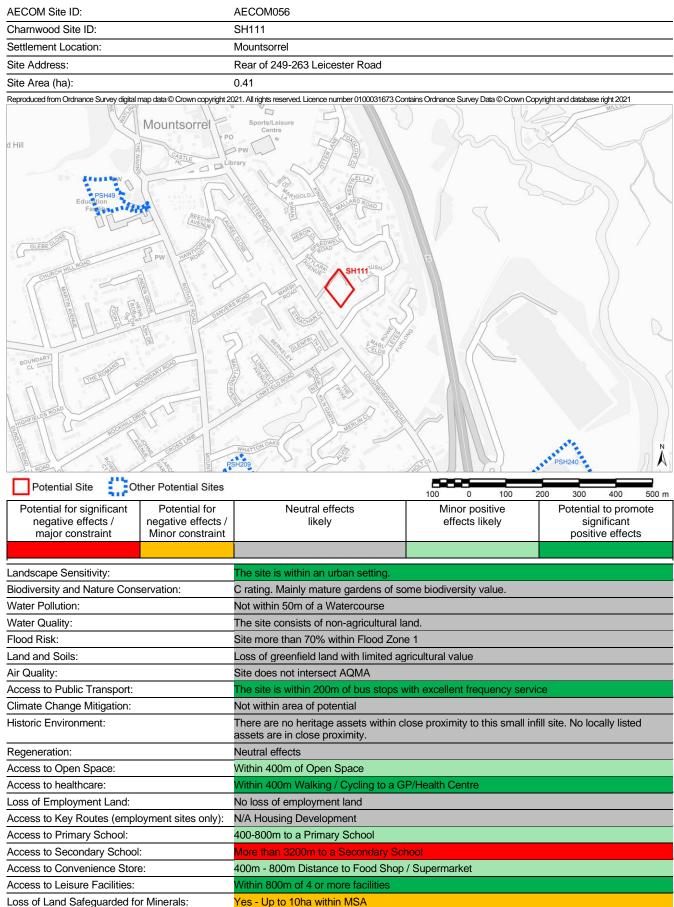

| AECOM Site ID:                                                                  |                                                         | AECOM110                                                                                                                                                                                                                                                                                                                                                                                                                                                                                                                                                                                                                                                                                                                                                                                                                                                                                                                                                                                                                                                                                                                                                                                                                                                                                                                                                                                                                                                                                                                                                                                                                                                                                                                                                                                                                                                                                                                                                                                                                                                                                                                                                                                                                                                                                                                                                                                                                                                                                                                                                                                                                                                                                                                                                                                                                                                                                                                                                                                                                                   |                                               |                                                         |
|---------------------------------------------------------------------------------|---------------------------------------------------------|--------------------------------------------------------------------------------------------------------------------------------------------------------------------------------------------------------------------------------------------------------------------------------------------------------------------------------------------------------------------------------------------------------------------------------------------------------------------------------------------------------------------------------------------------------------------------------------------------------------------------------------------------------------------------------------------------------------------------------------------------------------------------------------------------------------------------------------------------------------------------------------------------------------------------------------------------------------------------------------------------------------------------------------------------------------------------------------------------------------------------------------------------------------------------------------------------------------------------------------------------------------------------------------------------------------------------------------------------------------------------------------------------------------------------------------------------------------------------------------------------------------------------------------------------------------------------------------------------------------------------------------------------------------------------------------------------------------------------------------------------------------------------------------------------------------------------------------------------------------------------------------------------------------------------------------------------------------------------------------------------------------------------------------------------------------------------------------------------------------------------------------------------------------------------------------------------------------------------------------------------------------------------------------------------------------------------------------------------------------------------------------------------------------------------------------------------------------------------------------------------------------------------------------------------------------------------------------------------------------------------------------------------------------------------------------------------------------------------------------------------------------------------------------------------------------------------------------------------------------------------------------------------------------------------------------------------------------------------------------------------------------------------------------------|-----------------------------------------------|---------------------------------------------------------|
| Charnwood Site ID:                                                              |                                                         | PSH392                                                                                                                                                                                                                                                                                                                                                                                                                                                                                                                                                                                                                                                                                                                                                                                                                                                                                                                                                                                                                                                                                                                                                                                                                                                                                                                                                                                                                                                                                                                                                                                                                                                                                                                                                                                                                                                                                                                                                                                                                                                                                                                                                                                                                                                                                                                                                                                                                                                                                                                                                                                                                                                                                                                                                                                                                                                                                                                                                                                                                                     |                                               |                                                         |
| Settlement Location:                                                            |                                                         | Barrow upon Soar                                                                                                                                                                                                                                                                                                                                                                                                                                                                                                                                                                                                                                                                                                                                                                                                                                                                                                                                                                                                                                                                                                                                                                                                                                                                                                                                                                                                                                                                                                                                                                                                                                                                                                                                                                                                                                                                                                                                                                                                                                                                                                                                                                                                                                                                                                                                                                                                                                                                                                                                                                                                                                                                                                                                                                                                                                                                                                                                                                                                                           |                                               |                                                         |
| Site Address:                                                                   |                                                         | Land off Melton Road                                                                                                                                                                                                                                                                                                                                                                                                                                                                                                                                                                                                                                                                                                                                                                                                                                                                                                                                                                                                                                                                                                                                                                                                                                                                                                                                                                                                                                                                                                                                                                                                                                                                                                                                                                                                                                                                                                                                                                                                                                                                                                                                                                                                                                                                                                                                                                                                                                                                                                                                                                                                                                                                                                                                                                                                                                                                                                                                                                                                                       |                                               |                                                         |
| Site Area (ha):                                                                 |                                                         | 6.35                                                                                                                                                                                                                                                                                                                                                                                                                                                                                                                                                                                                                                                                                                                                                                                                                                                                                                                                                                                                                                                                                                                                                                                                                                                                                                                                                                                                                                                                                                                                                                                                                                                                                                                                                                                                                                                                                                                                                                                                                                                                                                                                                                                                                                                                                                                                                                                                                                                                                                                                                                                                                                                                                                                                                                                                                                                                                                                                                                                                                                       |                                               |                                                         |
| Reproduced from Ordnance Survey digital                                         | map data © Crown copyright 2                            | 021. All rights reserved. Licence number 0100031673 Co                                                                                                                                                                                                                                                                                                                                                                                                                                                                                                                                                                                                                                                                                                                                                                                                                                                                                                                                                                                                                                                                                                                                                                                                                                                                                                                                                                                                                                                                                                                                                                                                                                                                                                                                                                                                                                                                                                                                                                                                                                                                                                                                                                                                                                                                                                                                                                                                                                                                                                                                                                                                                                                                                                                                                                                                                                                                                                                                                                                     | ontains Ordnance Survey Data © Crown Copyrigh | nt and database right 2021                              |
| PW<br>PW<br>PW<br>PW<br>PW<br>PW<br>PW<br>PW<br>PW<br>PW<br>PW<br>PW<br>PW<br>P | PSH282                                                  | PSH410<br>PSH342<br>PSH342<br>PSH392<br>PSH392<br>PSH392<br>PSH392<br>PSH392<br>PSH392<br>PSH392<br>PSH392<br>PSH392<br>PSH392<br>PSH392<br>PSH392<br>PSH392<br>PSH392<br>PSH392<br>PSH392<br>PSH392<br>PSH392<br>PSH392<br>PSH392<br>PSH392<br>PSH392<br>PSH392<br>PSH392<br>PSH392<br>PSH392<br>PSH392<br>PSH392<br>PSH392<br>PSH392<br>PSH392<br>PSH392<br>PSH392<br>PSH392<br>PSH392<br>PSH392<br>PSH392<br>PSH392<br>PSH392<br>PSH392<br>PSH392<br>PSH392<br>PSH392<br>PSH392<br>PSH392<br>PSH392<br>PSH392<br>PSH392<br>PSH392<br>PSH392<br>PSH392<br>PSH392<br>PSH392<br>PSH392<br>PSH392<br>PSH392<br>PSH392<br>PSH392<br>PSH392<br>PSH392<br>PSH392<br>PSH392<br>PSH392<br>PSH392<br>PSH392<br>PSH392<br>PSH392<br>PSH392<br>PSH392<br>PSH392<br>PSH392<br>PSH392<br>PSH392<br>PSH392<br>PSH392<br>PSH392<br>PSH392<br>PSH392<br>PSH392<br>PSH392<br>PSH392<br>PSH392<br>PSH392<br>PSH392<br>PSH392<br>PSH392<br>PSH392<br>PSH392<br>PSH392<br>PSH392<br>PSH392<br>PSH392<br>PSH392<br>PSH392<br>PSH392<br>PSH392<br>PSH392<br>PSH392<br>PSH392<br>PSH392<br>PSH392<br>PSH392<br>PSH392<br>PSH392<br>PSH392<br>PSH392<br>PSH392<br>PSH392<br>PSH392<br>PSH392<br>PSH392<br>PSH392<br>PSH392<br>PSH392<br>PSH392<br>PSH392<br>PSH392<br>PSH392<br>PSH392<br>PSH392<br>PSH392<br>PSH392<br>PSH392<br>PSH392<br>PSH392<br>PSH392<br>PSH392<br>PSH392<br>PSH392<br>PSH392<br>PSH392<br>PSH392<br>PSH392<br>PSH392<br>PSH392<br>PSH392<br>PSH392<br>PSH392<br>PSH392<br>PSH392<br>PSH392<br>PSH392<br>PSH392<br>PSH392<br>PSH392<br>PSH392<br>PSH392<br>PSH392<br>PSH392<br>PSH392<br>PSH392<br>PSH392<br>PSH392<br>PSH392<br>PSH392<br>PSH392<br>PSH392<br>PSH392<br>PSH392<br>PSH392<br>PSH392<br>PSH392<br>PSH392<br>PSH392<br>PSH392<br>PSH392<br>PSH392<br>PSH392<br>PSH392<br>PSH392<br>PSH392<br>PSH392<br>PSH392<br>PSH392<br>PSH392<br>PSH392<br>PSH392<br>PSH392<br>PSH392<br>PSH392<br>PSH392<br>PSH392<br>PSH392<br>PSH392<br>PSH392<br>PSH392<br>PSH392<br>PSH392<br>PSH392<br>PSH392<br>PSH392<br>PSH392<br>PSH392<br>PSH392<br>PSH392<br>PSH392<br>PSH392<br>PSH392<br>PSH392<br>PSH392<br>PSH392<br>PSH392<br>PSH392<br>PSH392<br>PSH392<br>PSH392<br>PSH392<br>PSH392<br>PSH392<br>PSH392<br>PSH392<br>PSH392<br>PSH392<br>PSH392<br>PSH392<br>PSH392<br>PSH392<br>PSH392<br>PSH392<br>PSH392<br>PSH392<br>PSH392<br>PSH392<br>PSH392<br>PSH392<br>PSH392<br>PSH392<br>PSH392<br>PSH392<br>PSH392<br>PSH392<br>PSH392<br>PSH392<br>PSH392<br>PSH392<br>PSH392<br>PSH392<br>PSH392<br>PSH392<br>PSH392<br>PSH392<br>PSH392<br>PSH392<br>PSH392<br>PSH392<br>PSH392<br>PSH392<br>PSH392<br>PSH392<br>PSH392<br>PSH392<br>PSH392<br>PSH392<br>PSH392<br>PSH392<br>PSH392<br>PSH392<br>PSH392<br>PSH392<br>PSH392<br>PSH392<br>PSH392<br>PSH392<br>PSH392<br>PSH392<br>PSH392<br>PSH392<br>PSH392<br>PSH392<br>PSH392<br>PSH392<br>PSH392<br>PSH392<br>PSH392<br>PSH392<br>PSH392<br>PSH392<br>PSH392<br>PSH392<br>PSH392<br>PSH392<br>PSH392<br>PSH392<br>PSH392<br>PSH392<br>PSH392<br>PSH392<br>PSH392<br>PSH392<br>PS | PSH391                                        | Barrow<br>Fields Farm                                   |
| Potential Site                                                                  | ther Potential Sites                                    | 0.4*                                                                                                                                                                                                                                                                                                                                                                                                                                                                                                                                                                                                                                                                                                                                                                                                                                                                                                                                                                                                                                                                                                                                                                                                                                                                                                                                                                                                                                                                                                                                                                                                                                                                                                                                                                                                                                                                                                                                                                                                                                                                                                                                                                                                                                                                                                                                                                                                                                                                                                                                                                                                                                                                                                                                                                                                                                                                                                                                                                                                                                       |                                               | 300 400 500 m                                           |
| Potential for significant<br>negative effects /<br>major constraint             | Potential for<br>negative effects /<br>Minor constraint | Neutral effects<br>likely                                                                                                                                                                                                                                                                                                                                                                                                                                                                                                                                                                                                                                                                                                                                                                                                                                                                                                                                                                                                                                                                                                                                                                                                                                                                                                                                                                                                                                                                                                                                                                                                                                                                                                                                                                                                                                                                                                                                                                                                                                                                                                                                                                                                                                                                                                                                                                                                                                                                                                                                                                                                                                                                                                                                                                                                                                                                                                                                                                                                                  | Minor positive<br>effects likely              | Potential to promote<br>significant<br>positive effects |
|                                                                                 |                                                         |                                                                                                                                                                                                                                                                                                                                                                                                                                                                                                                                                                                                                                                                                                                                                                                                                                                                                                                                                                                                                                                                                                                                                                                                                                                                                                                                                                                                                                                                                                                                                                                                                                                                                                                                                                                                                                                                                                                                                                                                                                                                                                                                                                                                                                                                                                                                                                                                                                                                                                                                                                                                                                                                                                                                                                                                                                                                                                                                                                                                                                            |                                               |                                                         |
| Landscape Sensitivity:                                                          |                                                         | Some of the key characteristics and                                                                                                                                                                                                                                                                                                                                                                                                                                                                                                                                                                                                                                                                                                                                                                                                                                                                                                                                                                                                                                                                                                                                                                                                                                                                                                                                                                                                                                                                                                                                                                                                                                                                                                                                                                                                                                                                                                                                                                                                                                                                                                                                                                                                                                                                                                                                                                                                                                                                                                                                                                                                                                                                                                                                                                                                                                                                                                                                                                                                        | qualities of the landscape are set            | nsitive to change                                       |
| Biodiversity and Nature Cons                                                    | servation:                                              | B/C rating. Potential loss of grassland                                                                                                                                                                                                                                                                                                                                                                                                                                                                                                                                                                                                                                                                                                                                                                                                                                                                                                                                                                                                                                                                                                                                                                                                                                                                                                                                                                                                                                                                                                                                                                                                                                                                                                                                                                                                                                                                                                                                                                                                                                                                                                                                                                                                                                                                                                                                                                                                                                                                                                                                                                                                                                                                                                                                                                                                                                                                                                                                                                                                    | · · · · · · · · · · · · · · · · · · ·         | isitive to ondrige.                                     |
| Water Pollution:                                                                |                                                         | Not within 50m of a Watercourse                                                                                                                                                                                                                                                                                                                                                                                                                                                                                                                                                                                                                                                                                                                                                                                                                                                                                                                                                                                                                                                                                                                                                                                                                                                                                                                                                                                                                                                                                                                                                                                                                                                                                                                                                                                                                                                                                                                                                                                                                                                                                                                                                                                                                                                                                                                                                                                                                                                                                                                                                                                                                                                                                                                                                                                                                                                                                                                                                                                                            | a or anatom ocological value.                 |                                                         |
| Water Quality:                                                                  |                                                         | The site consists of non-agricultural I                                                                                                                                                                                                                                                                                                                                                                                                                                                                                                                                                                                                                                                                                                                                                                                                                                                                                                                                                                                                                                                                                                                                                                                                                                                                                                                                                                                                                                                                                                                                                                                                                                                                                                                                                                                                                                                                                                                                                                                                                                                                                                                                                                                                                                                                                                                                                                                                                                                                                                                                                                                                                                                                                                                                                                                                                                                                                                                                                                                                    | and.                                          |                                                         |
| Flood Risk:                                                                     |                                                         | Site more than 70% within Flood Zor                                                                                                                                                                                                                                                                                                                                                                                                                                                                                                                                                                                                                                                                                                                                                                                                                                                                                                                                                                                                                                                                                                                                                                                                                                                                                                                                                                                                                                                                                                                                                                                                                                                                                                                                                                                                                                                                                                                                                                                                                                                                                                                                                                                                                                                                                                                                                                                                                                                                                                                                                                                                                                                                                                                                                                                                                                                                                                                                                                                                        |                                               |                                                         |
| Land and Soils:                                                                 |                                                         | Loss of 6.35ha of best and most vers                                                                                                                                                                                                                                                                                                                                                                                                                                                                                                                                                                                                                                                                                                                                                                                                                                                                                                                                                                                                                                                                                                                                                                                                                                                                                                                                                                                                                                                                                                                                                                                                                                                                                                                                                                                                                                                                                                                                                                                                                                                                                                                                                                                                                                                                                                                                                                                                                                                                                                                                                                                                                                                                                                                                                                                                                                                                                                                                                                                                       |                                               |                                                         |
| Air Quality:                                                                    |                                                         | Site does not intersect AQMA                                                                                                                                                                                                                                                                                                                                                                                                                                                                                                                                                                                                                                                                                                                                                                                                                                                                                                                                                                                                                                                                                                                                                                                                                                                                                                                                                                                                                                                                                                                                                                                                                                                                                                                                                                                                                                                                                                                                                                                                                                                                                                                                                                                                                                                                                                                                                                                                                                                                                                                                                                                                                                                                                                                                                                                                                                                                                                                                                                                                               |                                               |                                                         |
| Access to Public Transport:                                                     |                                                         | The site is 400m - 800m from a bus s                                                                                                                                                                                                                                                                                                                                                                                                                                                                                                                                                                                                                                                                                                                                                                                                                                                                                                                                                                                                                                                                                                                                                                                                                                                                                                                                                                                                                                                                                                                                                                                                                                                                                                                                                                                                                                                                                                                                                                                                                                                                                                                                                                                                                                                                                                                                                                                                                                                                                                                                                                                                                                                                                                                                                                                                                                                                                                                                                                                                       | stop with good frequency service              |                                                         |
| Climate Change Mitigation:                                                      |                                                         | Suitable area for wind generation over                                                                                                                                                                                                                                                                                                                                                                                                                                                                                                                                                                                                                                                                                                                                                                                                                                                                                                                                                                                                                                                                                                                                                                                                                                                                                                                                                                                                                                                                                                                                                                                                                                                                                                                                                                                                                                                                                                                                                                                                                                                                                                                                                                                                                                                                                                                                                                                                                                                                                                                                                                                                                                                                                                                                                                                                                                                                                                                                                                                                     |                                               |                                                         |
| Historic Environment:                                                           |                                                         | There are no heritage assets (national negative effects are unlikely.                                                                                                                                                                                                                                                                                                                                                                                                                                                                                                                                                                                                                                                                                                                                                                                                                                                                                                                                                                                                                                                                                                                                                                                                                                                                                                                                                                                                                                                                                                                                                                                                                                                                                                                                                                                                                                                                                                                                                                                                                                                                                                                                                                                                                                                                                                                                                                                                                                                                                                                                                                                                                                                                                                                                                                                                                                                                                                                                                                      |                                               | proximity, and therefore                                |
| Regeneration:                                                                   |                                                         | Neutral effects                                                                                                                                                                                                                                                                                                                                                                                                                                                                                                                                                                                                                                                                                                                                                                                                                                                                                                                                                                                                                                                                                                                                                                                                                                                                                                                                                                                                                                                                                                                                                                                                                                                                                                                                                                                                                                                                                                                                                                                                                                                                                                                                                                                                                                                                                                                                                                                                                                                                                                                                                                                                                                                                                                                                                                                                                                                                                                                                                                                                                            |                                               |                                                         |
| Access to Open Space:                                                           |                                                         | Within 400m of Open Space                                                                                                                                                                                                                                                                                                                                                                                                                                                                                                                                                                                                                                                                                                                                                                                                                                                                                                                                                                                                                                                                                                                                                                                                                                                                                                                                                                                                                                                                                                                                                                                                                                                                                                                                                                                                                                                                                                                                                                                                                                                                                                                                                                                                                                                                                                                                                                                                                                                                                                                                                                                                                                                                                                                                                                                                                                                                                                                                                                                                                  |                                               |                                                         |
| Access to healthcare:                                                           |                                                         | 800m - 1200m Walking / Cycling to a                                                                                                                                                                                                                                                                                                                                                                                                                                                                                                                                                                                                                                                                                                                                                                                                                                                                                                                                                                                                                                                                                                                                                                                                                                                                                                                                                                                                                                                                                                                                                                                                                                                                                                                                                                                                                                                                                                                                                                                                                                                                                                                                                                                                                                                                                                                                                                                                                                                                                                                                                                                                                                                                                                                                                                                                                                                                                                                                                                                                        | GP/Health Centre                              |                                                         |
| Loss of Employment Land:                                                        |                                                         | No loss of employment land                                                                                                                                                                                                                                                                                                                                                                                                                                                                                                                                                                                                                                                                                                                                                                                                                                                                                                                                                                                                                                                                                                                                                                                                                                                                                                                                                                                                                                                                                                                                                                                                                                                                                                                                                                                                                                                                                                                                                                                                                                                                                                                                                                                                                                                                                                                                                                                                                                                                                                                                                                                                                                                                                                                                                                                                                                                                                                                                                                                                                 |                                               |                                                         |
| Access to Key Routes (empl                                                      | ovment sites only):                                     | N/A Housing Development                                                                                                                                                                                                                                                                                                                                                                                                                                                                                                                                                                                                                                                                                                                                                                                                                                                                                                                                                                                                                                                                                                                                                                                                                                                                                                                                                                                                                                                                                                                                                                                                                                                                                                                                                                                                                                                                                                                                                                                                                                                                                                                                                                                                                                                                                                                                                                                                                                                                                                                                                                                                                                                                                                                                                                                                                                                                                                                                                                                                                    |                                               |                                                         |
| Access to Primary School:                                                       | <u>, , , , , , , , , , , , , , , , , , , </u>           | 800-1200m to a Primary School                                                                                                                                                                                                                                                                                                                                                                                                                                                                                                                                                                                                                                                                                                                                                                                                                                                                                                                                                                                                                                                                                                                                                                                                                                                                                                                                                                                                                                                                                                                                                                                                                                                                                                                                                                                                                                                                                                                                                                                                                                                                                                                                                                                                                                                                                                                                                                                                                                                                                                                                                                                                                                                                                                                                                                                                                                                                                                                                                                                                              |                                               |                                                         |
| Access to Secondary Schoo                                                       | <br>l:                                                  | 1200m - 3200m to a Secondary Scho                                                                                                                                                                                                                                                                                                                                                                                                                                                                                                                                                                                                                                                                                                                                                                                                                                                                                                                                                                                                                                                                                                                                                                                                                                                                                                                                                                                                                                                                                                                                                                                                                                                                                                                                                                                                                                                                                                                                                                                                                                                                                                                                                                                                                                                                                                                                                                                                                                                                                                                                                                                                                                                                                                                                                                                                                                                                                                                                                                                                          | ool                                           |                                                         |
| Access to Convenience Stor                                                      |                                                         |                                                                                                                                                                                                                                                                                                                                                                                                                                                                                                                                                                                                                                                                                                                                                                                                                                                                                                                                                                                                                                                                                                                                                                                                                                                                                                                                                                                                                                                                                                                                                                                                                                                                                                                                                                                                                                                                                                                                                                                                                                                                                                                                                                                                                                                                                                                                                                                                                                                                                                                                                                                                                                                                                                                                                                                                                                                                                                                                                                                                                                            |                                               |                                                         |
|                                                                                 | e:                                                      | 800m - 1200m Distance to Food Sho                                                                                                                                                                                                                                                                                                                                                                                                                                                                                                                                                                                                                                                                                                                                                                                                                                                                                                                                                                                                                                                                                                                                                                                                                                                                                                                                                                                                                                                                                                                                                                                                                                                                                                                                                                                                                                                                                                                                                                                                                                                                                                                                                                                                                                                                                                                                                                                                                                                                                                                                                                                                                                                                                                                                                                                                                                                                                                                                                                                                          | p / Supermarket                               |                                                         |
| Access to Leisure Facilities:                                                   | e:                                                      | 800m - 1200m Distance to Food Sho<br>Within 800m of 4 or more facilities                                                                                                                                                                                                                                                                                                                                                                                                                                                                                                                                                                                                                                                                                                                                                                                                                                                                                                                                                                                                                                                                                                                                                                                                                                                                                                                                                                                                                                                                                                                                                                                                                                                                                                                                                                                                                                                                                                                                                                                                                                                                                                                                                                                                                                                                                                                                                                                                                                                                                                                                                                                                                                                                                                                                                                                                                                                                                                                                                                   | pp / Supermarket                              |                                                         |