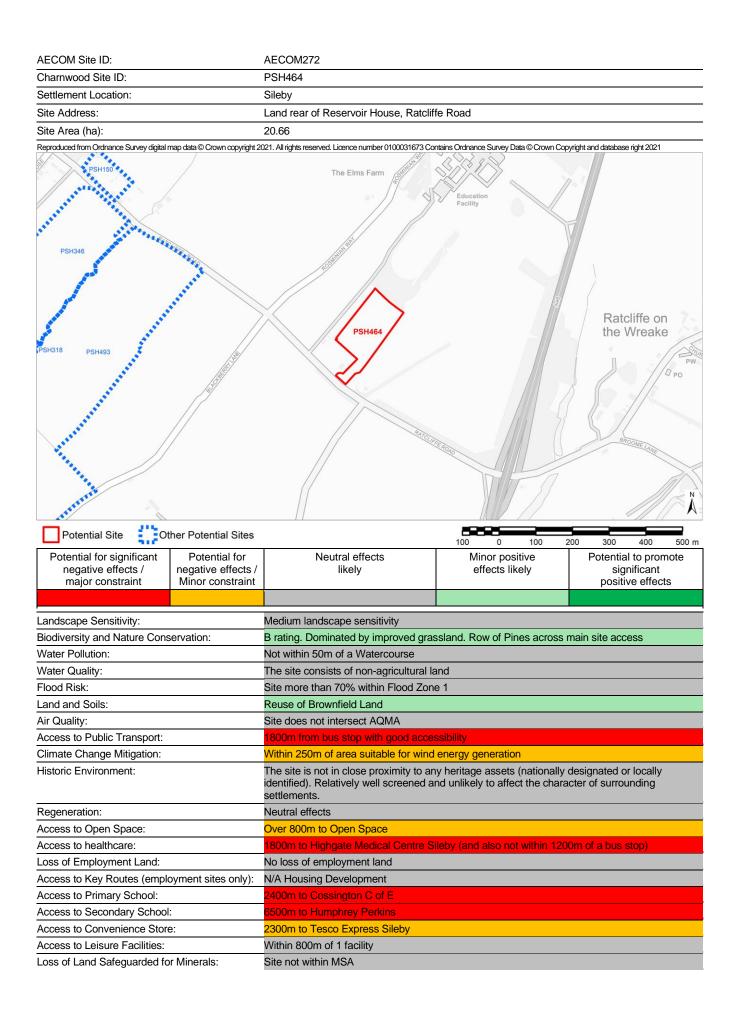

Secondary School: | Site more than 70% within Flood Zone 1         Reuse of Brownfield Land         Site does not intersect AQMA         750m to bus stop with excellent accessibility         Suitable area for wind generation overlaps with site         The site is not in close proximity to any heritage assets (nationally designated or locally identified). Adjacent to area of archaeological interest, but no direct intersect. Survey could be undertaken to ensure any important features are recorded.         Neutral effects         Within 400m of Open Space         1500m to Greengate Medical Centre (Accessible by bus stop only 750m away from site)         No loss of employment land         es only):         N/A Housing Development         1500m to Highcliffe         2500m to Cedars Academy |



| Charnwood Site ID:                                                                                                                                                                                                                                                                                                                                                   |                                                       | PSH465