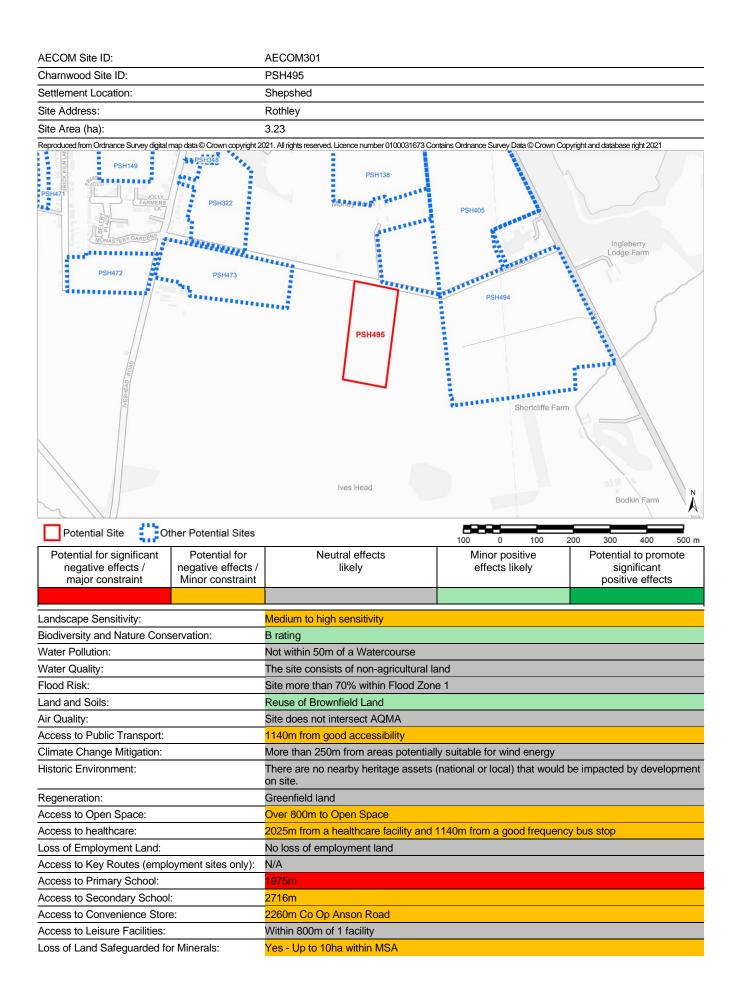

| 0       200       400         Minor positive effects likely       effects likely         Image: state of the state o | Potential to promote<br>significant<br>positive effects                    |





| Charnwood Site ID:<br>Settlement Location:<br>Site Address:<br>Site Area (ha):<br>Reproduced from Ordnance Survey digital ma                                                                                                                 |                                                         | SH4                                                                                                                                                                                                                                                                                                                                                                                                                          |