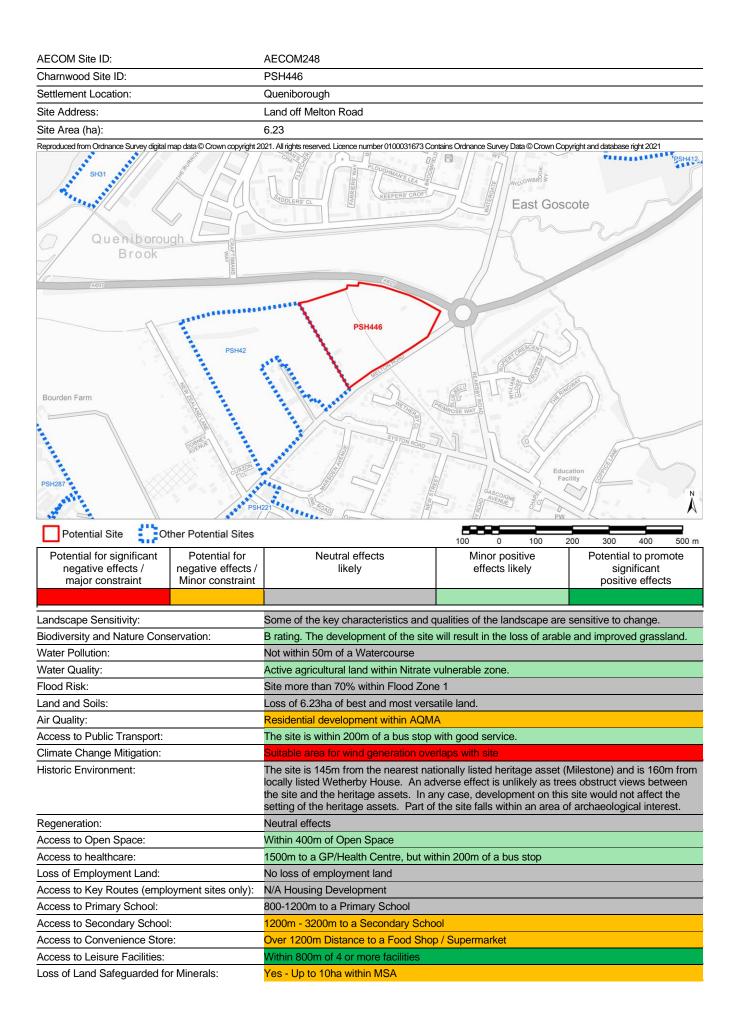

w Within 250m of area suitable for wind The site is adjacent to the Ratcliffe or small scale though and there would s into the village. Therefore, adverse e locally listed buildings nearby. Neutral effects Within 400m of Open Space <800m to a Public Transport Stop, bu No loss of employment land N/A Housing Development More than 1600m to a Primary School                                     | effects likely<br>qualities of the landscape are<br>grassland of some biodiversi<br>e 1<br>tile land.<br>vith limited frequency service<br>energy generation<br>of the Wreake conservation at<br>till be large areas of open co<br>ffects ought to be avoidable<br>at more than 2km from a GP | significant<br>positive effects<br>e sensitive to change.<br>ty value.<br>ty value.                               |



| AECOM Site ID:       | AECOM256                 |
|----------------------|--------------------------|
| Charnwood Site ID:   | PSH447                   |
| Settlement Location: | Loughborough             |
| Site Address:        | Land off Leconfield Road |
|                      |                          |





| Regeneration:                                 | Neutral enects                                                                 |
|-----------------------------------------------|--------------------------------------------------------------------------------|
| Access to Open Space:                         | Within 400m of Open Space                                                      |
| Access to healthcare:                         | <800m to a Public Transport Stop, but