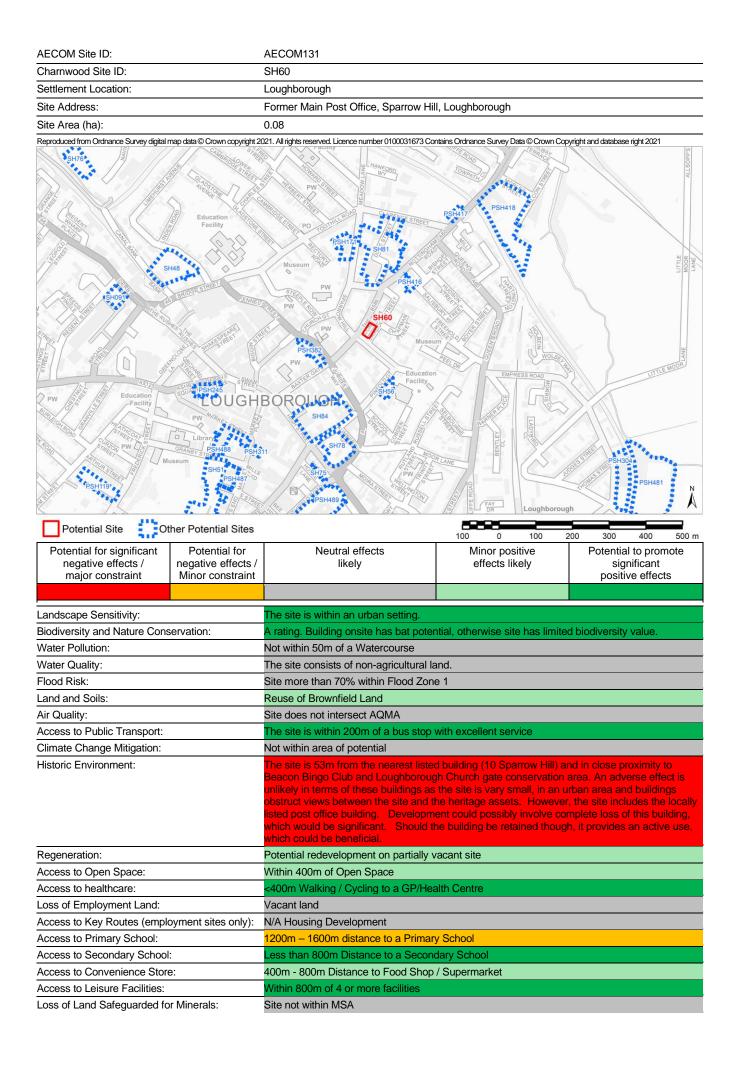

| AECOM Site ID:                                                                  |                                                         | AECOM110                                                                                                                                                                                                                                                                                                                                                                                                                                                                                                                                                                                                                                                                                                                                                                                                                                                                                                                                                                                                                                                                                                                                                                                                                                                                                                                                                                                                                                                                                                                                                                                                                                                                                                                                                                                                                                                                                                                                                                                                                                                                                                                                                                                                                                                                                                                                                                                                                                                                                                                                                                                                                                                                                                                                                                                                                                                                                                                                                                                                                                   |                                               |                                                         |
|---------------------------------------------------------------------------------|---------------------------------------------------------|--------------------------------------------------------------------------------------------------------------------------------------------------------------------------------------------------------------------------------------------------------------------------------------------------------------------------------------------------------------------------------------------------------------------------------------------------------------------------------------------------------------------------------------------------------------------------------------------------------------------------------------------------------------------------------------------------------------------------------------------------------------------------------------------------------------------------------------------------------------------------------------------------------------------------------------------------------------------------------------------------------------------------------------------------------------------------------------------------------------------------------------------------------------------------------------------------------------------------------------------------------------------------------------------------------------------------------------------------------------------------------------------------------------------------------------------------------------------------------------------------------------------------------------------------------------------------------------------------------------------------------------------------------------------------------------------------------------------------------------------------------------------------------------------------------------------------------------------------------------------------------------------------------------------------------------------------------------------------------------------------------------------------------------------------------------------------------------------------------------------------------------------------------------------------------------------------------------------------------------------------------------------------------------------------------------------------------------------------------------------------------------------------------------------------------------------------------------------------------------------------------------------------------------------------------------------------------------------------------------------------------------------------------------------------------------------------------------------------------------------------------------------------------------------------------------------------------------------------------------------------------------------------------------------------------------------------------------------------------------------------------------------------------------------|-----------------------------------------------|---------------------------------------------------------|
| Charnwood Site ID:                                                              |                                                         | PSH392                                                                                                                                                                                                                                                                                                                                                                                                                                                                                                                                                                                                                                                                                                                                                                                                                                                                                                                                                                                                                                                                                                                                                                                                                                                                                                                                                                                                                                                                                                                                                                                                                                                                                                                                                                                                                                                                                                                                                                                                                                                                                                                                                                                                                                                                                                                                                                                                                                                                                                                                                                                                                                                                                                                                                                                                                                                                                                                                                                                                                                     |                                               |                                                         |
| Settlement Location:                                                            |                                                         | Barrow upon Soar                                                                                                                                                                                                                                                                                                                                                                                                                                                                                                                                                                                                                                                                                                                                                                                                                                                                                                                                                                                                                                                                                                                                                                                                                                                                                                                                                                                                                                                                                                                                                                                                                                                                                                                                                                                                                                                                                                                                                                                                                                                                                                                                                                                                                                                                                                                                                                                                                                                                                                                                                                                                                                                                                                                                                                                                                                                                                                                                                                                                                           |                                               |                                                         |
| Site Address:                                                                   |                                                         | Land off Melton Road                                                                                                                                                                                                                                                                                                                                                                                                                                                                                                                                                                                                                                                                                                                                                                                                                                                                                                                                                                                                                                                                                                                                                                                                                                                                                                                                                                                                                                                                                                                                                                                                                                                                                                                                                                                                                                                                                                                                                                                                                                                                                                                                                                                                                                                                                                                                                                                                                                                                                                                                                                                                                                                                                                                                                                                                                                                                                                                                                                                                                       |                                               |                                                         |
| Site Area (ha):                                                                 |                                                         | 6.35                                                                                                                                                                                                                                                                                                                                                                                                                                                                                                                                                                                                                                                                                                                                                                                                                                                                                                                                                                                                                                                                                                                                                                                                                                                                                                                                                                                                                                                                                                                                                                                                                                                                                                                                                                                                                                                                                                                                                                                                                                                                                                                                                                                                                                                                                                                                                                                                                                                                                                                                                                                                                                                                                                                                                                                                                                                                                                                                                                                                                                       |                                               |                                                         |
| Reproduced from Ordnance Survey digital                                         | map data © Crown copyright 2                            | 021. All rights reserved. Licence number 0100031673 Co                                                                                                                                                                                                                                                                                                                                                                                                                                                                                                                                                                                                                                                                                                                                                                                                                                                                                                                                                                                                                                                                                                                                                                                                                                                                                                                                                                                                                                                                                                                                                                                                                                                                                                                                                                                                                                                                                                                                                                                                                                                                                                                                                                                                                                                                                                                                                                                                                                                                                                                                                                                                                                                                                                                                                                                                                                                                                                                                                                                     | ontains Ordnance Survey Data © Crown Copyrigh | nt and database right 2021                              |
| PW<br>PW<br>PW<br>PW<br>PW<br>PW<br>PW<br>PW<br>PW<br>PW<br>PW<br>PW<br>PW<br>P | PSH282                                                  | PSH410<br>PSH342<br>PSH342<br>PSH392<br>PSH392<br>PSH392<br>PSH392<br>PSH392<br>PSH392<br>PSH392<br>PSH392<br>PSH392<br>PSH392<br>PSH392<br>PSH392<br>PSH392<br>PSH392<br>PSH392<br>PSH392<br>PSH392<br>PSH392<br>PSH392<br>PSH392<br>PSH392<br>PSH392<br>PSH392<br>PSH392<br>PSH392<br>PSH392<br>PSH392<br>PSH392<br>PSH392<br>PSH392<br>PSH392<br>PSH392<br>PSH392<br>PSH392<br>PSH392<br>PSH392<br>PSH392<br>PSH392<br>PSH392<br>PSH392<br>PSH392<br>PSH392<br>PSH392<br>PSH392<br>PSH392<br>PSH392<br>PSH392<br>PSH392<br>PSH392<br>PSH392<br>PSH392<br>PSH392<br>PSH392<br>PSH392<br>PSH392<br>PSH392<br>PSH392<br>PSH392<br>PSH392<br>PSH392<br>PSH392<br>PSH392<br>PSH392<br>PSH392<br>PSH392<br>PSH392<br>PSH392<br>PSH392<br>PSH392<br>PSH392<br>PSH392<br>PSH392<br>PSH392<br>PSH392<br>PSH392<br>PSH392<br>PSH392<br>PSH392<br>PSH392<br>PSH392<br>PSH392<br>PSH392<br>PSH392<br>PSH392<br>PSH392<br>PSH392<br>PSH392<br>PSH392<br>PSH392<br>PSH392<br>PSH392<br>PSH392<br>PSH392<br>PSH392<br>PSH392<br>PSH392<br>PSH392<br>PSH392<br>PSH392<br>PSH392<br>PSH392<br>PSH392<br>PSH392<br>PSH392<br>PSH392<br>PSH392<br>PSH392<br>PSH392<br>PSH392<br>PSH392<br>PSH392<br>PSH392<br>PSH392<br>PSH392<br>PSH392<br>PSH392<br>PSH392<br>PSH392<br>PSH392<br>PSH392<br>PSH392<br>PSH392<br>PSH392<br>PSH392<br>PSH392<br>PSH392<br>PSH392<br>PSH392<br>PSH392<br>PSH392<br>PSH392<br>PSH392<br>PSH392<br>PSH392<br>PSH392<br>PSH392<br>PSH392<br>PSH392<br>PSH392<br>PSH392<br>PSH392<br>PSH392<br>PSH392<br>PSH392<br>PSH392<br>PSH392<br>PSH392<br>PSH392<br>PSH392<br>PSH392<br>PSH392<br>PSH392<br>PSH392<br>PSH392<br>PSH392<br>PSH392<br>PSH392<br>PSH392<br>PSH392<br>PSH392<br>PSH392<br>PSH392<br>PSH392<br>PSH392<br>PSH392<br>PSH392<br>PSH392<br>PSH392<br>PSH392<br>PSH392<br>PSH392<br>PSH392<br>PSH392<br>PSH392<br>PSH392<br>PSH392<br>PSH392<br>PSH392<br>PSH392<br>PSH392<br>PSH392<br>PSH392<br>PSH392<br>PSH392<br>PSH392<br>PSH392<br>PSH392<br>PSH392<br>PSH392<br>PSH392<br>PSH392<br>PSH392<br>PSH392<br>PSH392<br>PSH392<br>PSH392<br>PSH392<br>PSH392<br>PSH392<br>PSH392<br>PSH392<br>PSH392<br>PSH392<br>PSH392<br>PSH392<br>PSH392<br>PSH392<br>PSH392<br>PSH392<br>PSH392<br>PSH392<br>PSH392<br>PSH392<br>PSH392<br>PSH392<br>PSH392<br>PSH392<br>PSH392<br>PSH392<br>PSH392<br>PSH392<br>PSH392<br>PSH392<br>PSH392<br>PSH392<br>PSH392<br>PSH392<br>PSH392<br>PSH392<br>PSH392<br>PSH392<br>PSH392<br>PSH392<br>PSH392<br>PSH392<br>PSH392<br>PSH392<br>PSH392<br>PSH392<br>PSH392<br>PSH392<br>PSH392<br>PSH392<br>PSH392<br>PSH392<br>PSH392<br>PSH392<br>PSH392<br>PSH392<br>PSH392<br>PSH392<br>PSH392<br>PSH392<br>PSH392<br>PSH392<br>PSH392<br>PSH392<br>PSH392<br>PSH392<br>PSH392<br>PSH392<br>PSH392<br>PSH392<br>PSH392<br>PSH392<br>PSH392<br>PSH392<br>PSH392<br>PSH392<br>PSH392<br>PSH392<br>PSH392<br>PSH392<br>PSH392<br>PSH392<br>PSH392<br>PSH392<br>PSH392<br>PSH392<br>PSH392<br>PSH392<br>PSH392<br>PSH392<br>PSH392<br>PSH392<br>PSH392<br>PSH392<br>PSH392<br>PSH392<br>PS | PSH391                                        | Barrow<br>Fields Farm                                   |
| Potential Site                                                                  | ther Potential Sites                                    | 0.4*                                                                                                                                                                                                                                                                                                                                                                                                                                                                                                                                                                                                                                                                                                                                                                                                                                                                                                                                                                                                                                                                                                                                                                                                                                                                                                                                                                                                                                                                                                                                                                                                                                                                                                                                                                                                                                                                                                                                                                                                                                                                                                                                                                                                                                                                                                                                                                                                                                                                                                                                                                                                                                                                                                                                                                                                                                                                                                                                                                                                                                       |                                               | 300 400 500 m                                           |
| Potential for significant<br>negative effects /<br>major constraint             | Potential for<br>negative effects /<br>Minor constraint | Neutral effects<br>likely                                                                                                                                                                                                                                                                                                                                                                                                                                                                                                                                                                                                                                                                                                                                                                                                                                                                                                                                                                                                                                                                                                                                                                                                                                                                                                                                                                                                                                                                                                                                                                                                                                                                                                                                                                                                                                                                                                                                                                                                                                                                                                                                                                                                                                                                                                                                                                                                                                                                                                                                                                                                                                                                                                                                                                                                                                                                                                                                                                                                                  | Minor positive<br>effects likely              | Potential to promote<br>significant<br>positive effects |
|                                                                                 |                                                         |                                                                                                                                                                                                                                                                                                                                                                                                                                                                                                                                                                                                                                                                                                                                                                                                                                                                                                                                                                                                                                                                                                                                                                                                                                                                                                                                                                                                                                                                                                                                                                                                                                                                                                                                                                                                                                                                                                                                                                                                                                                                                                                                                                                                                                                                                                                                                                                                                                                                                                                                                                                                                                                                                                                                                                                                                                                                                                                                                                                                                                            |                                               |                                                         |
| Landscape Sensitivity:                                                          |                                                         | Some of the key characteristics and                                                                                                                                                                                                                                                                                                                                                                                                                                                                                                                                                                                                                                                                                                                                                                                                                                                                                                                                                                                                                                                                                                                                                                                                                                                                                                                                                                                                                                                                                                                                                                                                                                                                                                                                                                                                                                                                                                                                                                                                                                                                                                                                                                                                                                                                                                                                                                                                                                                                                                                                                                                                                                                                                                                                                                                                                                                                                                                                                                                                        | qualities of the landscape are set            | nsitive to change                                       |
| Biodiversity and Nature Cons                                                    | servation:                                              | B/C rating. Potential loss of grassland                                                                                                                                                                                                                                                                                                                                                                                                                                                                                                                                                                                                                                                                                                                                                                                                                                                                                                                                                                                                                                                                                                                                                                                                                                                                                                                                                                                                                                                                                                                                                                                                                                                                                                                                                                                                                                                                                                                                                                                                                                                                                                                                                                                                                                                                                                                                                                                                                                                                                                                                                                                                                                                                                                                                                                                                                                                                                                                                                                                                    | · · · · · · · · · · · · · · · · · · ·         | isitive to ondrige.                                     |
| Water Pollution:                                                                |                                                         | Not within 50m of a Watercourse                                                                                                                                                                                                                                                                                                                                                                                                                                                                                                                                                                                                                                                                                                                                                                                                                                                                                                                                                                                                                                                                                                                                                                                                                                                                                                                                                                                                                                                                                                                                                                                                                                                                                                                                                                                                                                                                                                                                                                                                                                                                                                                                                                                                                                                                                                                                                                                                                                                                                                                                                                                                                                                                                                                                                                                                                                                                                                                                                                                                            | a or anatom ocological value.                 |                                                         |
| Water Quality:                                                                  |                                                         | The site consists of non-agricultural I                                                                                                                                                                                                                                                                                                                                                                                                                                                                                                                                                                                                                                                                                                                                                                                                                                                                                                                                                                                                                                                                                                                                                                                                                                                                                                                                                                                                                                                                                                                                                                                                                                                                                                                                                                                                                                                                                                                                                                                                                                                                                                                                                                                                                                                                                                                                                                                                                                                                                                                                                                                                                                                                                                                                                                                                                                                                                                                                                                                                    | and.                                          |                                                         |
| Flood Risk:                                                                     |                                                         | Site more than 70% within Flood Zor                                                                                                                                                                                                                                                                                                                                                                                                                                                                                                                                                                                                                                                                                                                                                                                                                                                                                                                                                                                                                                                                                                                                                                                                                                                                                                                                                                                                                                                                                                                                                                                                                                                                                                                                                                                                                                                                                                                                                                                                                                                                                                                                                                                                                                                                                                                                                                                                                                                                                                                                                                                                                                                                                                                                                                                                                                                                                                                                                                                                        |                                               |                                                         |
| Land and Soils:                                                                 |                                                         | Loss of 6.35ha of best and most vers                                                                                                                                                                                                                                                                                                                                                                                                                                                                                                                                                                                                                                                                                                                                                                                                                                                                                                                                                                                                                                                                                                                                                                                                                                                                                                                                                                                                                                                                                                                                                                                                                                                                                                                                                                                                                                                                                                                                                                                                                                                                                                                                                                                                                                                                                                                                                                                                                                                                                                                                                                                                                                                                                                                                                                                                                                                                                                                                                                                                       |                                               |                                                         |
| Air Quality:                                                                    |                                                         | Site does not intersect AQMA                                                                                                                                                                                                                                                                                                                                                                                                                                                                                                                                                                                                                                                                                                                                                                                                                                                                                                                                                                                                                                                                                                                                                                                                                                                                                                                                                                                                                                                                                                                                                                                                                                                                                                                                                                                                                                                                                                                                                                                                                                                                                                                                                                                                                                                                                                                                                                                                                                                                                                                                                                                                                                                                                                                                                                                                                                                                                                                                                                                                               |                                               |                                                         |
| Access to Public Transport:                                                     |                                                         | The site is 400m - 800m from a bus s                                                                                                                                                                                                                                                                                                                                                                                                                                                                                                                                                                                                                                                                                                                                                                                                                                                                                                                                                                                                                                                                                                                                                                                                                                                                                                                                                                                                                                                                                                                                                                                                                                                                                                                                                                                                                                                                                                                                                                                                                                                                                                                                                                                                                                                                                                                                                                                                                                                                                                                                                                                                                                                                                                                                                                                                                                                                                                                                                                                                       | stop with good frequency service              |                                                         |
| Climate Change Mitigation:                                                      |                                                         | Suitable area for wind generation over                                                                                                                                                                                                                                                                                                                                                                                                                                                                                                                                                                                                                                                                                                                                                                                                                                                                                                                                                                                                                                                                                                                                                                                                                                                                                                                                                                                                                                                                                                                                                                                                                                                                                                                                                                                                                                                                                                                                                                                                                                                                                                                                                                                                                                                                                                                                                                                                                                                                                                                                                                                                                                                                                                                                                                                                                                                                                                                                                                                                     |                                               |                                                         |
| Historic Environment:                                                           |                                                         | There are no heritage assets (national negative effects are unlikely.                                                                                                                                                                                                                                                                                                                                                                                                                                                                                                                                                                                                                                                                                                                                                                                                                                                                                                                                                                                                                                                                                                                                                                                                                                                                                                                                                                                                                                                                                                                                                                                                                                                                                                                                                                                                                                                                                                                                                                                                                                                                                                                                                                                                                                                                                                                                                                                                                                                                                                                                                                                                                                                                                                                                                                                                                                                                                                                                                                      |                                               | proximity, and therefore                                |
| Regeneration:                                                                   |                                                         | Neutral effects                                                                                                                                                                                                                                                                                                                                                                                                                                                                                                                                                                                                                                                                                                                                                                                                                                                                                                                                                                                                                                                                                                                                                                                                                                                                                                                                                                                                                                                                                                                                                                                                                                                                                                                                                                                                                                                                                                                                                                                                                                                                                                                                                                                                                                                                                                                                                                                                                                                                                                                                                                                                                                                                                                                                                                                                                                                                                                                                                                                                                            |                                               |                                                         |
| Access to Open Space:                                                           |                                                         | Within 400m of Open Space                                                                                                                                                                                                                                                                                                                                                                                                                                                                                                                                                                                                                                                                                                                                                                                                                                                                                                                                                                                                                                                                                                                                                                                                                                                                                                                                                                                                                                                                                                                                                                                                                                                                                                                                                                                                                                                                                                                                                                                                                                                                                                                                                                                                                                                                                                                                                                                                                                                                                                                                                                                                                                                                                                                                                                                                                                                                                                                                                                                                                  |                                               |                                                         |
| Access to healthcare:                                                           |                                                         | 800m - 1200m Walking / Cycling to a                                                                                                                                                                                                                                                                                                                                                                                                                                                                                                                                                                                                                                                                                                                                                                                                                                                                                                                                                                                                                                                                                                                                                                                                                                                                                                                                                                                                                                                                                                                                                                                                                                                                                                                                                                                                                                                                                                                                                                                                                                                                                                                                                                                                                                                                                                                                                                                                                                                                                                                                                                                                                                                                                                                                                                                                                                                                                                                                                                                                        | GP/Health Centre                              |                                                         |
| Loss of Employment Land:                                                        |                                                         | No loss of employment land                                                                                                                                                                                                                                                                                                                                                                                                                                                                                                                                                                                                                                                                                                                                                                                                                                                                                                                                                                                                                                                                                                                                                                                                                                                                                                                                                                                                                                                                                                                                                                                                                                                                                                                                                                                                                                                                                                                                                                                                                                                                                                                                                                                                                                                                                                                                                                                                                                                                                                                                                                                                                                                                                                                                                                                                                                                                                                                                                                                                                 |                                               |                                                         |
| Access to Key Routes (empl                                                      | ovment sites only):                                     | N/A Housing Development                                                                                                                                                                                                                                                                                                                                                                                                                                                                                                                                                                                                                                                                                                                                                                                                                                                                                                                                                                                                                                                                                                                                                                                                                                                                                                                                                                                                                                                                                                                                                                                                                                                                                                                                                                                                                                                                                                                                                                                                                                                                                                                                                                                                                                                                                                                                                                                                                                                                                                                                                                                                                                                                                                                                                                                                                                                                                                                                                                                                                    |                                               |                                                         |
| Access to Primary School:                                                       | <u>, , , , , , , , , , , , , , , , , , , </u>           | 800-1200m to a Primary School                                                                                                                                                                                                                                                                                                                                                                                                                                                                                                                                                                                                                                                                                                                                                                                                                                                                                                                                                                                                                                                                                                                                                                                                                                                                                                                                                                                                                                                                                                                                                                                                                                                                                                                                                                                                                                                                                                                                                                                                                                                                                                                                                                                                                                                                                                                                                                                                                                                                                                                                                                                                                                                                                                                                                                                                                                                                                                                                                                                                              |                                               |                                                         |
| Access to Secondary Schoo                                                       | <br>l:                                                  | 1200m - 3200m to a Secondary Scho                                                                                                                                                                                                                                                                                                                                                                                                                                                                                                                                                                                                                                                                                                                                                                                                                                                                                                                                                                                                                                                                                                                                                                                                                                                                                                                                                                                                                                                                                                                                                                                                                                                                                                                                                                                                                                                                                                                                                                                                                                                                                                                                                                                                                                                                                                                                                                                                                                                                                                                                                                                                                                                                                                                                                                                                                                                                                                                                                                                                          | ool                                           |                                                         |
| Access to Convenience Stor                                                      |                                                         |                                                                                                                                                                                                                                                                                                                                                                                                                                                                                                                                                                                                                                                                                                                                                                                                                                                                                                                                                                                                                                                                                                                                                                                                                                                                                                                                                                                                                                                                                                                                                                                                                                                                                                                                                                                                                                                                                                                                                                                                                                                                                                                                                                                                                                                                                                                                                                                                                                                                                                                                                                                                                                                                                                                                                                                                                                                                                                                                                                                                                                            |                                               |                                                         |
|                                                                                 | e:                                                      | 800m - 1200m Distance to Food Sho                                                                                                                                                                                                                                                                                                                                                                                                                                                                                                                                                                                                                                                                                                                                                                                                                                                                                                                                                                                                                                                                                                                                                                                                                                                                                                                                                                                                                                                                                                                                                                                                                                                                                                                                                                                                                                                                                                                                                                                                                                                                                                                                                                                                                                                                                                                                                                                                                                                                                                                                                                                                                                                                                                                                                                                                                                                                                                                                                                                                          | p / Supermarket                               |                                                         |
| Access to Leisure Facilities:                                                   | e:                                                      | 800m - 1200m Distance to Food Sho<br>Within 800m of 4 or more facilities                                                                                                                                                                                                                                                                                                                                                                                                                                                                                                                                                                                                                                                                                                                                                                                                                                                                                                                                                                                                                                                                                                                                                                                                                                                                                                                                                                                                                                                                                                                                                                                                                                                                                                                                                                                                                                                                                                                                                                                                                                                                                                                                                                                                                                                                                                                                                                                                                                                                                                                                                                                                                                                                                                                                                                                                                                                                                                                                                                   | pp / Supermarket                              |                                                         |