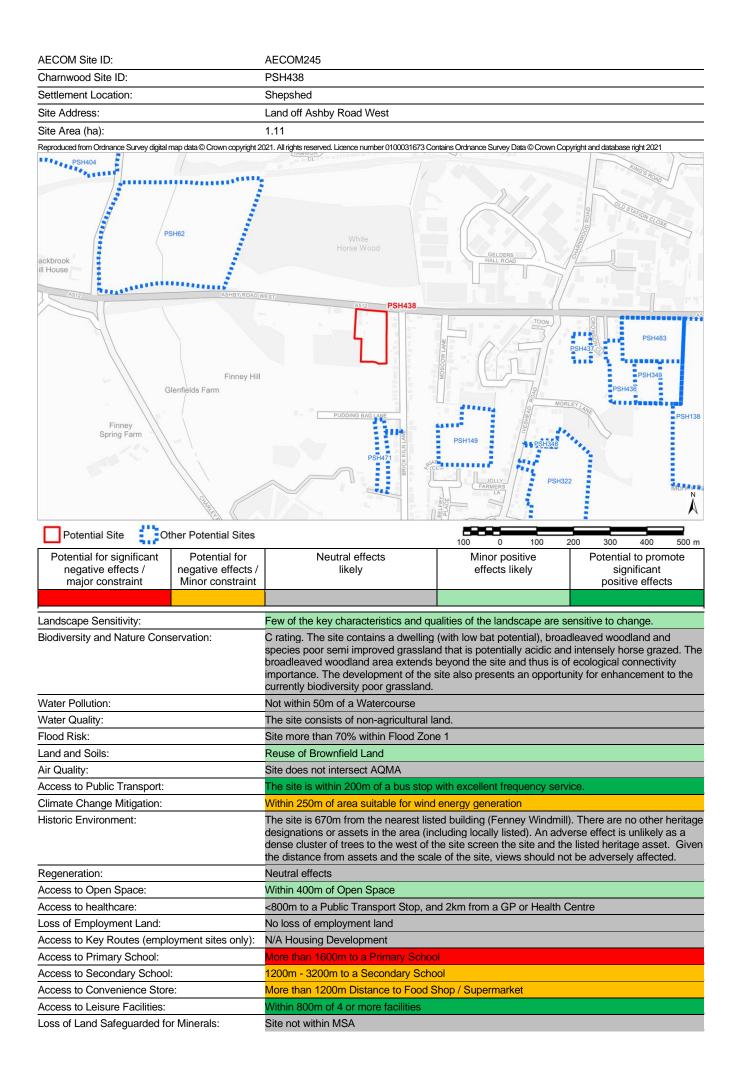

| Within 800m of 4 or more facilities                                                                                                                                                                                                                                                                                                        |
| Loss of Land Safeguarded for Minerals:                                          |                                                                                                                                                                                                                                                                                                                                            |



| AECOM Site ID:                                                                                                                                                                                                                                                                                                                                  |                                                         | AECOM229