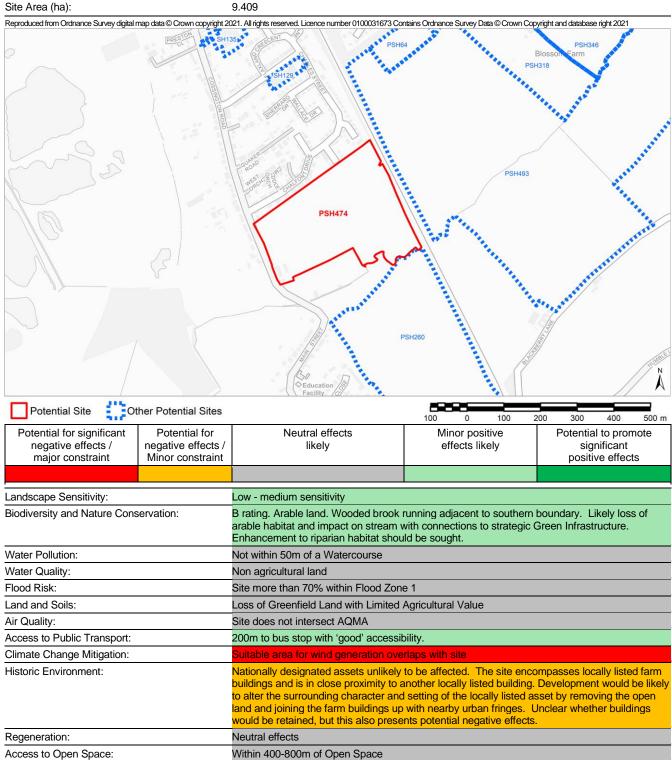

n<br>identified). Though the sites are a ga<br>area is predominantly modern resider<br>Neutral effects<br>Within 400-800m of Open Space<br>2300m to Forest House Surgery.<br>No loss of employment land<br>N/A Housing Development<br>2200m to Newcroft Primary | Seek to enhance any retained<br>ind<br>e 1<br>energy generation<br>y heritage assets (nationally of<br>teway into Shepshed from the | d grassland.                                                                |

| Settlement Location:<br>Site Address: | Sileby<br>Land off Cossington Road |  |
|---------------------------------------|------------------------------------|--|
| Charnwood Site ID:                    | PSH474                             |  |
| AECOM Site ID:                        | AECOM270                           |  |



No loss of employment land

N/A Housing Development

450m to Cossington Primary

1100m to Tesco Express Sileby

Yes - Up to 10ha within MSA

Within 800m of 4 or more facilities

1300m to The Banks Surgery (Accessible in under 2km from bus stop only 200m from site)

Access to healthcare:

Loss of Employment Land:

Access to Primary School:

Access to Secondary School:

Access to Convenience Store: Access to Leisure Facilities:

Loss of Land Safeguarded for Minerals:

Access to Key Routes (employment sites only):

| AECOM Site ID:       | AECOM273                   |
|----------------------|----------------------------|
| Charnwood Site ID:   | PSH475                     |
| Settlement Location: | Sileby                     |
| Site Address:        | Land East of Seagrave Road |

3.31