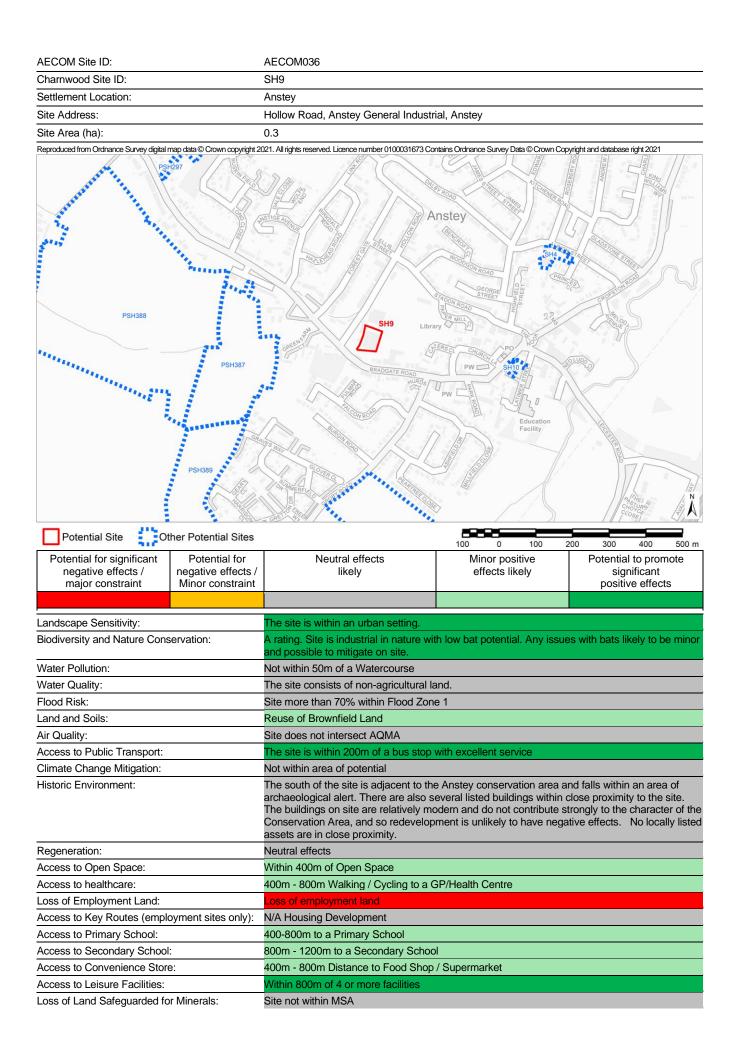

Access to Key Routes (employ<br>Access to Primary School: | /ment sites only):                                      | Not within area of potential<br>The site is 118m from the nearest list<br>(Churchyard cross in St Mary's Churc<br>adverse effect is unlikely as the site is<br>trees obstruct views between the site<br>strong in terms of heritage features. I<br>Neutral effects<br>Within 400m of Open Space<br><400m Walking / Cycling to a GP/Hea<br>Loss of employment land<br>N/A Housing Development<br>400-800m to a Primary School | ed building (The Elms), 329r<br>shyard) and 223m from Anst<br>s in an urban area and a con<br>and the heritage assets. Th<br>No locally listed buildings are<br>alth Centre | ey Conservation Area. An<br>hbination of buildings and<br>e site is also not particularly |



| AECOM Site ID:                                                                                                                                                                                                                                                                                                                                                                                                                                                                                    |                                                                                 | AECOM082