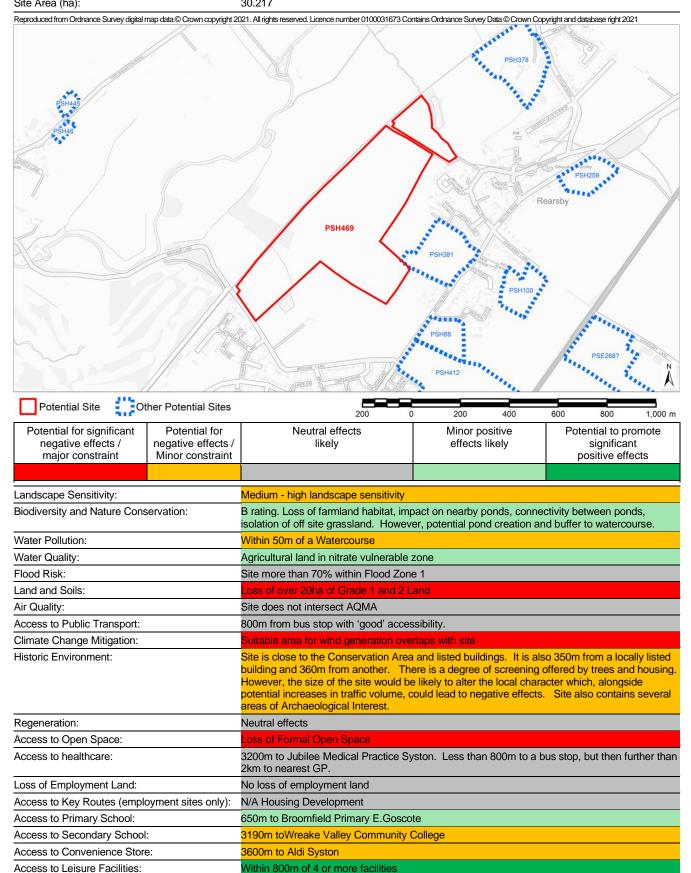

1000m to Queniborough Primary<br>2300m to Wreake Valley Community | sland with moderate floral diversity (based on out of<br>and tree belt along southern boundary. LWS approx<br>NE would be isolated by development on this site.<br>and<br>e 1<br>bility.<br>Conservation Area. The built-up area is linear but<br>elopment could change that pattern (unless a buffer zone<br>he site would not be visible from the main street and is<br>prent to the west. Therefore, significant effects are<br>in close proximity.  |

| AECOM Site ID:       | AECOM269             |
|----------------------|----------------------|
| Charnwood Site ID:   | PSH469               |
| Settlement Location: | East Goscote         |
| Site Address:        | Land off Broome Lane |
| Site Area (ba):      | 30.217               |



More than 10ha within MSAs

Loss of Land Safeguarded for Minerals:

| AECOM Site ID:                        | AECOM277