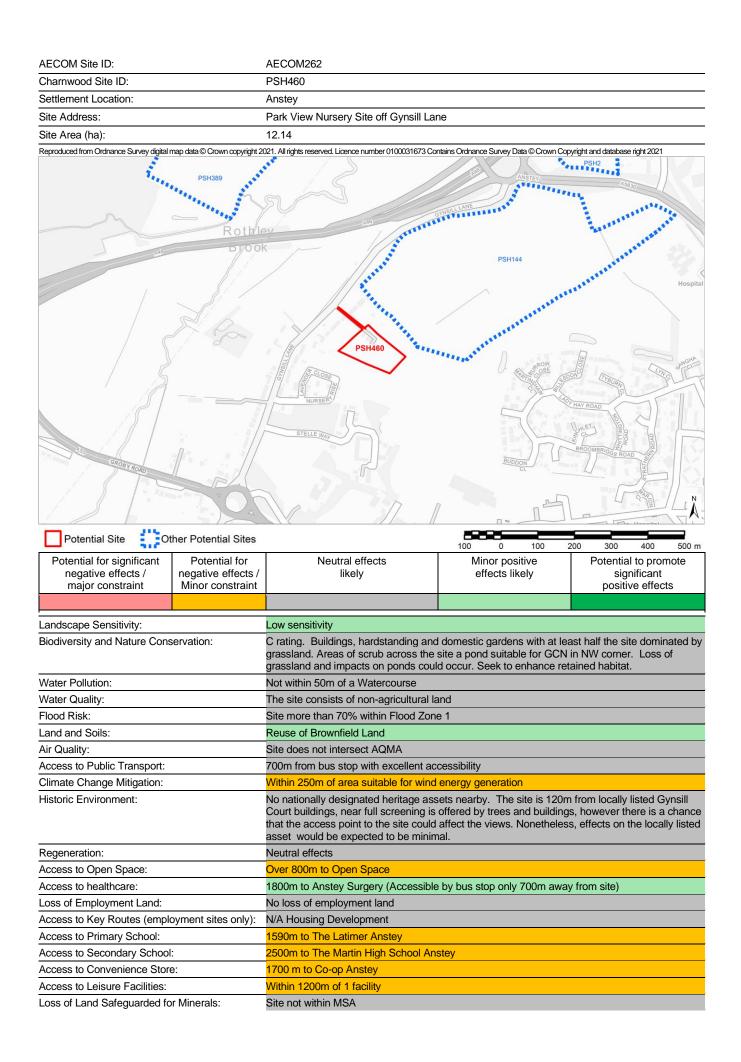

|
| Access to Key Routes (employment sites only): | N/A Housing Development                                                        |
| Access to Primary School:                     | 400-800m to a Primary School                                                   |
| Access to Secondary School:                   | 1200m - 3200m to a Secondary School                                            |
| Access to Convenience Store:                  | Over 1200m Distance to a Food Shop / Supermarket                               |
| Access to Leisure Facilities:                 | Within 800m or 2 or 3 facilities                                               |
| Loss of Land Safeguarded for Minerals:        | Site not within MSA                                                            |



| AECOM Site ID:       | AECOM276             |
|----------------------|----------------------|
| Charnwood Site ID:   | PSH461               |
| Settlement Location: | Barrow upon Soar     |
| Site Address:        | Land off Willow Road |
| Site Area (ha):      | 97.79                |



| Suitable area for wind generation overlaps with site                                                                                                                                                                                            |
|-------------------------------------------------------------------------------------------------------------------------------------------------------------------------------------------------------------------------------------------------|
| Over 300m to near