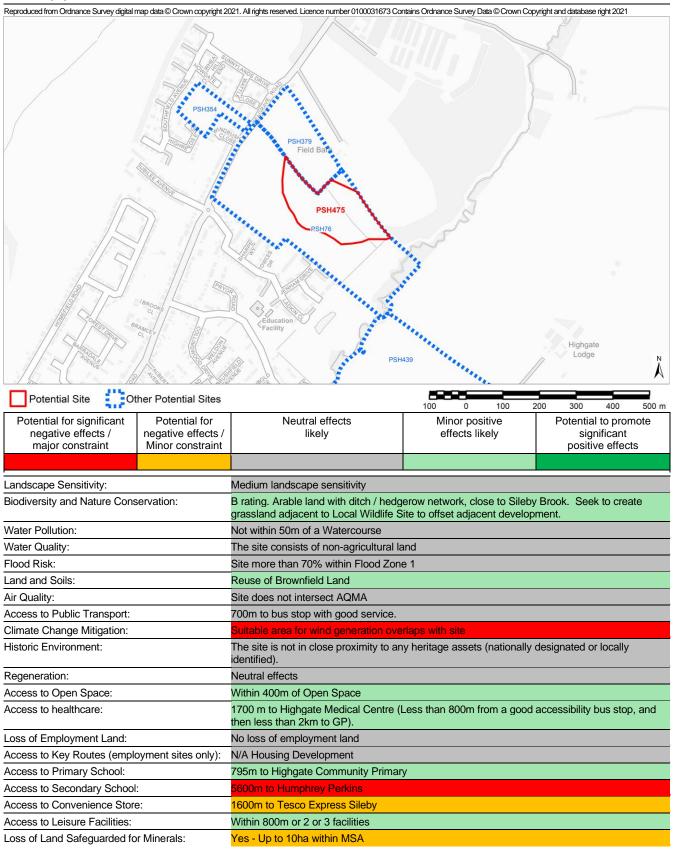

No loss of employment land

N/A Housing Development

450m to Cossington Primary

1100m to Tesco Express Sileby

Yes - Up to 10ha within MSA

Within 800m of 4 or more facilities

1300m to The Banks Surgery (Accessible in under 2km from bus stop only 200m from site)

Access to healthcare:

Loss of Employment Land:

Access to Primary School:

Access to Secondary School:

Access to Convenience Store: Access to Leisure Facilities:

Loss of Land Safeguarded for Minerals:

Access to Key Routes (employment sites only):

| AECOM Site ID:       | AECOM273                   |
|----------------------|----------------------------|
| Charnwood Site ID:   | PSH475                     |
| Settlement Location: | Sileby                     |
| Site Address:        | Land East of Seagrave Road |

3.31





| AECOM Site ID:                                                                                                                              |                                                         | AECOM267                                                                                                                                        |                                        |                                                         |
|---------------------------------------------------------------------------------------------------------------------------------------------|---------------------------------------------------------|-------------------------------------------------------------------------------------------------------------------------------------------------|----